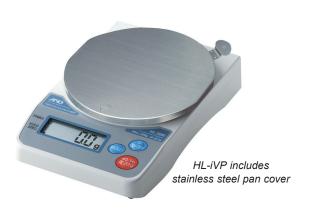

## **Compact Scales**

The HL-I "Ninja" Series is for use in the office, warehouse, kitchen or laboratory. Tough ABS construction assures long service life and over a wide temperature range. Easily portable at about 5 x 8 inches. Weigh in g, oz, ct; HL-2000i also weighs in lb-oz.

- · Large LCD Display with stability indicator
- Battery operation with 4 AA batteries (included), up to 450 hours run time. Optional AC adapter
- · Overload protection, tough ABS platter.
- 2-year A&D warranty

## **HL-iVP Series Value Pack**

 Adds stainless steel pan cover, AC adaptor, carry and storage case.

| Capacity | Resolution | Pan Size | Model      |
|----------|------------|----------|------------|
| 200 g    | 0.1 g      | Ø 5.1"   | HL-200i    |
| 200 g    | 0.1 g      | Ø 5.1"   | HL-200iVP  |
| 2000 g   | 1 g        | Ø 5.1"   | HL-2000i   |
| 2000 g   | 1 g        | Ø 5.1"   | HL-2000iVP |