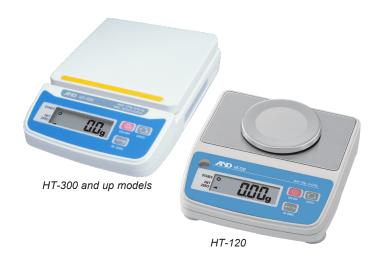

## **HT Series**

Ideal for schools, laboratories and weighing your jewelry, HT-120 brings optimum weighing performance at a value price. It has features usually found in scales costing much more such as the stainless steel pan, backlit display and multiple units of measure: g, oz, ozt, ct, mom, dwt, grain, tola, tael, and Newton.

HT models 300 g and up, have 7 units of measure, including: g, oz, lb-oz., ozt and N. And all HT Series come with a clear carry-case for easy storage and safe transport.

- Large LCD display with clearly visible characters (13.5mm)
- Battery operation with 4 AA batteries (included), up to 500 hours run time. Optional AC adapter
- Includes storage box, stackable case takes up less space for storage, anti-theft feature
- 2-year A&D warranty

| Capacity | Resolution | Pan Size      | Model   |
|----------|------------|---------------|---------|
| 120 g    | 0.01 g     | Ø 2.75"       | HT-120  |
| 310 g    | 0.1 g      | 5.20" x 5.12" | HT-300  |
| 510 g    | 0.1 g      | 5.20" x 5.12" | HT-500  |
| 3100 g   | 1 g        | 5.20" x 5.12" | HT-3000 |
| 5100 g   | 1 g        | 5.20" x 5.12" | HT-5000 |