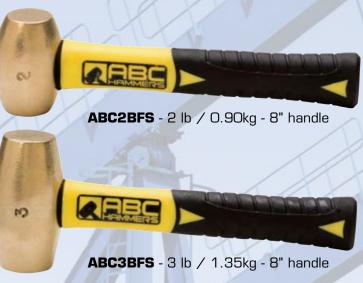

## **Brass DRILLING & CUT-OFF** HAMMERS

Our brass hammer line is the most durable hammer we offer.

ABC4BFS - 4 lb / 1.80kg - 8" handle

ABC5BFS - 5 lb / 2.25kg - 8" handle

### **Brass Drilling Hammers**

|   |         | and the second se |            | 1            |
|---|---------|-----------------------------------------------------------------------------------------------------------------------------------------------------------------------------------------------------------------------------------------------------------------------------------------------------------------------------------------------------------------------------------------------------------------------------------------------------------------------------------------------------------------------------------------------------------------------------------------------------------------------------------------------------------------------------------------------------|------------|--------------|
| / | ITEM #: | WEIGHT [LBS/KG]                                                                                                                                                                                                                                                                                                                                                                                                                                                                                                                                                                                                                                                                                     | HANDLE     | HAND<br>LENG |
|   | ABC2BFS | 2.0 lbs/0.90 kg                                                                                                                                                                                                                                                                                                                                                                                                                                                                                                                                                                                                                                                                                     | Fiberglass | 8"           |
|   | ABC3BFS | 3.0 lbs/1.35 kg                                                                                                                                                                                                                                                                                                                                                                                                                                                                                                                                                                                                                                                                                     | Fiberglass | 8"           |
|   | ABC4BFS | 4.0 lbs/1.80 kg                                                                                                                                                                                                                                                                                                                                                                                                                                                                                                                                                                                                                                                                                     | Fiberglass | 8"           |
|   | ABC5BFS | 5.0 lbs/2.25 kg                                                                                                                                                                                                                                                                                                                                                                                                                                                                                                                                                                                                                                                                                     | Fiberglass | 8"           |
|   |         |                                                                                                                                                                                                                                                                                                                                                                                                                                                                                                                                                                                                                                                                                                     |            |              |