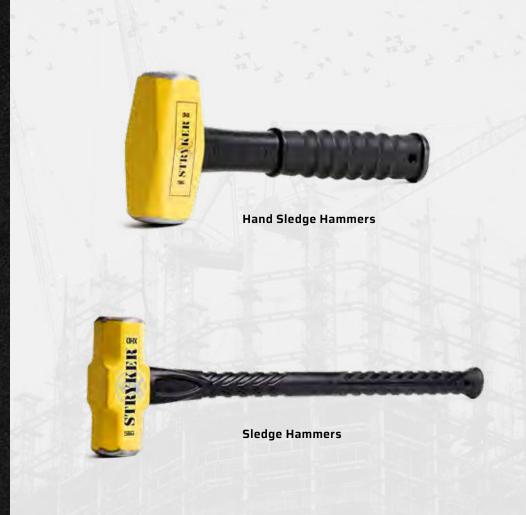

## Hand Sledge Hammer—Steel Reinforced Poly Handle

| Item #  | Weight (lbs/kg) | Handle Length | Handle Material       | Head Material     |
|---------|-----------------|---------------|-----------------------|-------------------|
| XHD2125 | 2.5 lbs/1.1 kg  | 12"/300mm     | Steel Reinforced Poly | Drop Forged Steel |
| XHD4125 | 4.0 lbs/1.8 kg  | 12"/300mm     | Steel Reinforced Poly | Drop Forged Steel |

## Sledge Hammer—Steel Reinforced Poly Handle

| Item #   | Weight (lbs/kg) | Handle Length | Handle Material       | Head Material     |
|----------|-----------------|---------------|-----------------------|-------------------|
| XHD6245  | 6.0 lbs/2.7 kg  | 24"/600mm     | Steel Reinforced Poly | Drop Forged Steel |
| XHD6305  | 6.0 lbs/2.7 kg  | 30"/750mm     | Steel Reinforced Poly | Drop Forged Steel |
| XHD8245  | 8.0 lbs/3.6 kg  | 24"/600mm     | Steel Reinforced Poly | Drop Forged Steel |
| XHD8305  | 8.0 lbs/3.6 kg  | 30"/750mm     | Steel Reinforced Poly | Drop Forged Steel |
| XHD10305 | 10.0 lbs/4.5 kg | 30"/750mm     | Steel Reinforced Poly | Drop Forged Steel |
| XHD12305 | 12.0 lbs/5.4 kg | 30"/750mm     | Steel Reinforced Poly | Drop Forged Steel |
| XHD14305 | 14.0 lbs/6.3 kg | 30"/750mm     | Steel Reinforced Poly | Drop Forged Steel |