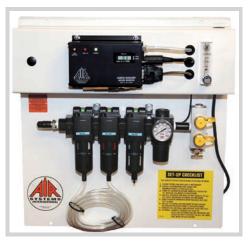

## Panel Mounted Grade-D Air Filtration with CO Monitor

| Item No.   | Description                                                              |  |
|------------|--------------------------------------------------------------------------|--|
| BB15-COPM  | 15 cfm Grade-D breathing air panel, 48 cfm flow capacity, 1 coupling     |  |
| BB30-COPM  | 30 cfm Grade-D breathing air panel, 48 cfm flow capacity, 2 couplings    |  |
| BB50-COPM  | 50 cfm Grade-D breathing air panel, 79 cfm flow capacity, 4 couplings    |  |
| BB100-COPM | 100 cfm Grade-D breathing air panel, 123 cfm flow capacity, 4 couplings  |  |
|            | 6 or 8 couplings available for additional charge                         |  |
| BB150-COPM | 150 cfm Grade-D breathing air panel, 203 cfm flow capacity, NPT outlet * |  |
| BB250-COPM | 250 cfm Grade-D breathing air panel, 277 cfm flow capacity, NPT outlet * |  |
| BB700-COPM | 700 cfm Grade-D breathing air panel, 710 cfm flow capacity, NPT outlet * |  |

BB30-COPM
30 cfm Steel Panel
48 cfm flow capacity
2 couplings

BB100-COPM
100 cfm Steel Panel
123 cfm flow capacity
4 couplings

B50-COPMEX
Explosion-Proof Enclosure
50 cfm Steel Panel
79 cfm flow capacity
4 couplings