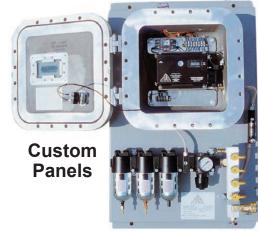

# Panel Mounted Grade-D Air Filtration with Intrinsically Safe CO Monitor

| Item No.                               | Description                                                                                                                                                                                                      |
|----------------------------------------|------------------------------------------------------------------------------------------------------------------------------------------------------------------------------------------------------------------|
| BB15COPMIS<br>BB30COPMIS<br>BB50COPMIS | 15 cfm Grade-D breathing air panel, 48 cfm flow capacity, 1 coupling 30 cfm Grade-D breathing air panel, 48 cfm flow capacity, 2 couplings 50 cfm Grade-D breathing air panel, 79 cfm flow capacity, 4 couplings |
| B100COPMIS                             | 100 cfm Grade-D breathing air panel, 123 cfm flow capacity, 4 couplings                                                                                                                                          |