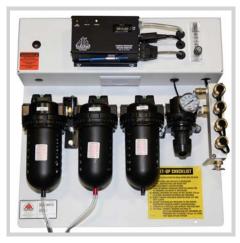

# Panel Mounted Grade-D Air Filtration with CO/O<sub>2</sub> Monitor

| Item No.   | Description                                                             |
|------------|-------------------------------------------------------------------------|
| BB30-CO2PM | 30 cfm Grade-D breathing air panel, 48 cfm flow capacity, 2 couplings   |
| BB50-CO2PM | 50 cfm Grade-D breathing air panel, 79 cfm flow capacity, 4 couplings   |
| BB100CO2PM | 100 cfm Grade-D breathing air panel, 123 cfm flow capacity, 4 couplings |