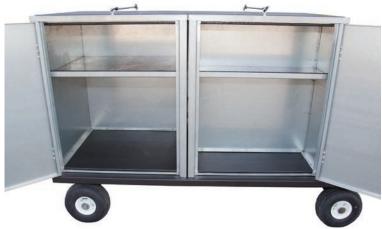

## **Key Details:**

- · Galvanized steel cabinets, rated to carry 1,200 lbs.
- · Steel cart base with steerable front end
- 3 cabinet design with shelving; 2 each 14" deep, 1 each, 28" deep
- · Nylon bottle straps and steel safety chains for cylinder security
- Rubber mat and straps on top to hold tripod
- Combination "T" handle with Pintle Hitch
- Dimensions 30" W x 72" L x 48" H Weight: 515 lbs.