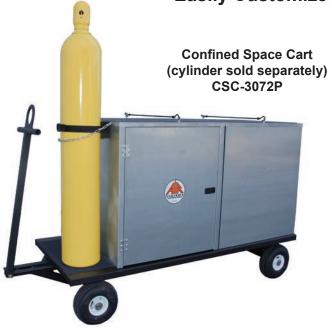

## **Confined Space Entry Carts**

**Easily Customized for Any Work Site** 

Confined Space Cart holds dual large cylinders and optional breathing air assembly

The Confined Space Cart was designed to carry everything needed for confined space entry. Customize for your job requirements!

## **Key Details:**

- · Galvanized steel cabinets, rated to carry 1,200 lbs.
- · Steel cart base with steerable front end
- 3 cabinet design with shelving; 2 each 14" deep, 1 each, 28" deep
- · Nylon bottle straps and steel safety chains for cylinder security
- Rubber mat and straps on top to hold tripod
- Combination "T" handle with Pintle Hitch
- Dimensions 30" W x 72" L x 48" H Weight: 515 lbs.

## **Confined Space Entry Carts & Accessories**

| Item No.          | Description                                                                    |
|-------------------|--------------------------------------------------------------------------------|
|                   | Confined Space Entry Carts                                                     |
| CSC-3072          | Confined space cart with 10" semi-pneumatic tires. Order cylinders separately. |
| CSC-3072P         | Confined space cart with 10" pneumatic tires. Order cylinders separately.      |
|                   | Breathing Air Assemblies                                                       |
| CBA2-346NB        | 2 cylinder breathing air assembly - 2400 psi. Order cylinders separately.      |
| <b>CBA2-347NB</b> | 2 cylinder breathing air assembly - 4500 psi. Order cylinders separately.      |
|                   | Air Cylinders                                                                  |
| AC-300            | 300 cf CGA-346, 2400 psi, steel, DOT/TC approved                               |
| AC-444            | 444 cf CGA-347, 4500 psi, steel, DOT/TC/ISO/UN approved                        |
| AC-472            | 472 cf CGA-347, 5000 psi, steel, DOT/TC/ISO/UN approved                        |