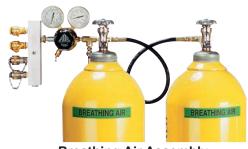

Breathing Air Assembly CBA2-346NB

## **Confined Space Entry Carts & Accessories**

| Item No.          | Description                                                                    |
|-------------------|--------------------------------------------------------------------------------|
|                   | Confined Space Entry Carts                                                     |
| CSC-3072          | Confined space cart with 10" semi-pneumatic tires. Order cylinders separately. |
| CSC-3072P         | Confined space cart with 10" pneumatic tires. Order cylinders separately.      |
|                   | Breathing Air Assemblies                                                       |
| CBA2-346NB        | 2 cylinder breathing air assembly - 2400 psi. Order cylinders separately.      |
| <b>CBA2-347NB</b> | 2 cylinder breathing air assembly - 4500 psi. Order cylinders separately.      |
|                   | Air Cylinders                                                                  |
| AC-300            | 300 cf CGA-346, 2400 psi, steel, DOT/TC approved                               |
| AC-444            | 444 cf CGA-347, 4500 psi, steel, DOT/TC/ISO/UN approved                        |
| AC-472            | 472 cf CGA-347, 5000 psi, steel, DOT/TC/ISO/UN approved                        |