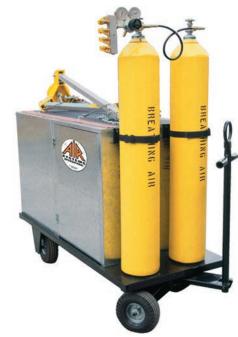

## **Confined Space Entry Carts**

**Easily Customized for Any Work Site** 

Confined Space Cart holds dual large cylinders and optional breathing air assembly

The Confined Space Cart was designed to carry everything needed for confined space entry. Customize for your job requirements!

## **Key Details:**

- · Galvanized steel cabinets, rated to carry 1,200 lbs.
- · Steel cart base with steerable front end
- 3 cabinet design with shelving; 2 each 14" deep, 1 each, 28" deep
- · Nylon bottle straps and steel safety chains for cylinder security
- Rubber mat and straps on top to hold tripod
- Combination "T" handle with Pintle Hitch
- Dimensions 30" W x 72" L x 48" H Weight: 515 lbs.

Breathing Air Assembly CBA2-346NB

## **Confined Space Entry Carts & Accessories**

| Item No.          | Description                                                                    |
|-------------------|--------------------------------------------------------------------------------|
|                   | Confined Space Entry Carts                                                     |
| CSC-3072          | Confined space cart with 10" semi-pneumatic tires. Order cylinders separately. |
| CSC-3072P         | Confined space cart with 10" pneumatic tires. Order cylinders separately.      |
|                   | Breathing Air Assemblies                                                       |
| CBA2-346NB        | 2 cylinder breathing air assembly - 2400 psi. Order cylinders separately.      |
| <b>CBA2-347NB</b> | 2 cylinder breathing air assembly - 4500 psi. Order cylinders separately.      |
|                   | Air Cylinders                                                                  |
| AC-300            | 300 cf CGA-346, 2400 psi, steel, DOT/TC approved                               |
| AC-444            | 444 cf CGA-347, 4500 psi, steel, DOT/TC/ISO/UN approved                        |
| AC-472            | 472 cf CGA-347, 5000 psi, steel, DOT/TC/ISO/UN approved                        |