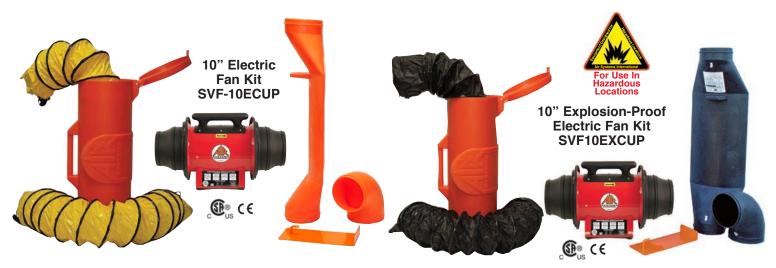

## Saddle Vent® Ventilation Kits with 10" In-Line Steel Axial Fans

## 10" In-Line Electric Fan Kits

| Item No.   | Description                                                                                                                                                              |
|------------|--------------------------------------------------------------------------------------------------------------------------------------------------------------------------|
|            | Non-Hazardous Locations                                                                                                                                                  |
| SVF-10ECUP | SVF-10E fan, Industrial Saddle Vent <sup>®</sup> , 6 & 15 foot 8" duct, duct canister, 90° elbow, & universal mount<br>Hazardous Locations                               |
| SVF10EXCUP | SVF-10EXP fan, Conductive Saddle Vent <sup>®</sup> , 6 & 15 foot 8" conductive duct, duct canister, conductive 90° elbow, and universal mount. <b>Plug not included.</b> |

SVF10EXCUP plug sold separately. No additional labor charge for installation prior to shipment.

The Conductive Saddle Vent<sup>®</sup> is covered by US and Foreign patents.

Saddle Vent<sup>®</sup> is a Registered Trademark of Air Systems International, Inc.