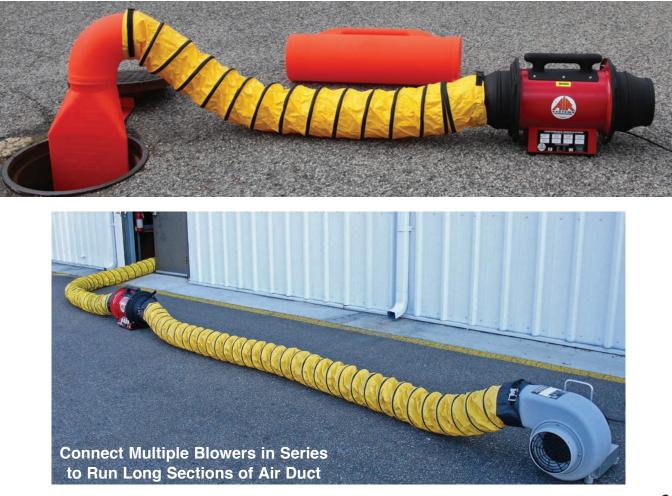

azardous Locations                                                                                                                                                  |
| SVF-10ECUP | SVF-10E fan, Industrial Saddle Vent <sup>®</sup> , 6 & 15 foot 8" duct, duct canister, 90° elbow, & universal mount<br>Hazardous Locations                               |
| SVF10EXCUP | SVF-10EXP fan, Conductive Saddle Vent <sup>®</sup> , 6 & 15 foot 8" conductive duct, duct canister, conductive 90° elbow, and universal mount. <b>Plug not included.</b> |

SVF10EXCUP plug sold separately. No additional labor charge for installation prior to shipment.

The Conductive Saddle Vent<sup>®</sup> is covered by US and Foreign patents.

Saddle Vent<sup>®</sup> is a Registered Trademark of Air Systems International, Inc.