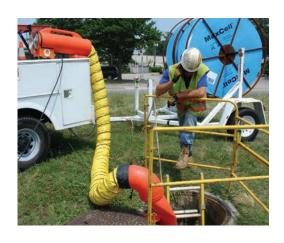

Our steel axial fan is a rugged, low cost fan with high volume output and medium static pressure. Designed for non-hazardous locations and CSA/US certified for outdoor use.

The fans are also available mounted to a rugged polyethylene duct canister to make an ideal ventilator for the customer who wants a one piece ventilation package.