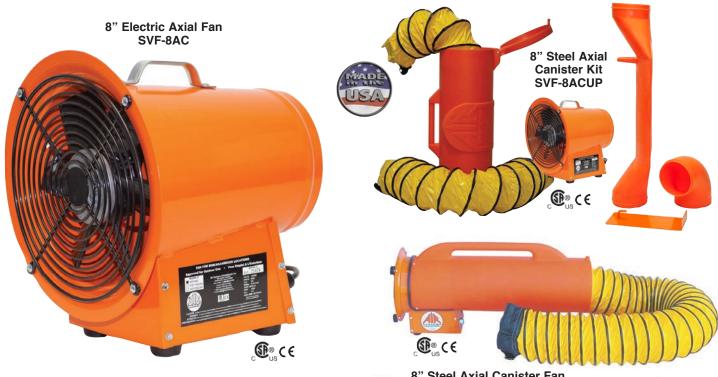

Our steel axial fan is a rugged, low cost fan with high volume output and medium static pressure. Designed for non-hazardous locations and CSA/US certified for outdoor use.

The fans are also available mounted to a rugged polyethylene duct canister to make an ideal ventilator for the customer who wants a one piece ventilation package.

## 8" Steel Axial Fans & Kits

| Item No.   | Description                                                                                                                                                              |  |  |
|------------|--------------------------------------------------------------------------------------------------------------------------------------------------------------------------|--|--|
|            | 8" Steel Axial Fans                                                                                                                                                      |  |  |
| SVF-8AC    | AC axial fan - 1/3 HP, 115 VAC, 60 Hz, 27 lbs.                                                                                                                           |  |  |
| SVF-8AC50  | AC axial fan - 1/3 HP, 230 VAC, 50 Hz, 27 lbs.                                                                                                                           |  |  |
| SVF-8DC    | DC axial fan - 12 VDC, 1/4 HP, 20 amps, supplied with battery clamps, 25 lbs. 8" Steel Axial Canister Fans                                                               |  |  |
| SVF-6ACAN  | AC canister fan with 6 foot duct installed                                                                                                                               |  |  |
| SVF-15ACAN | AC canister fan with 15 foot duct installed                                                                                                                              |  |  |
| SVF-25ACAN | AC canister fan with 25 foot duct installed                                                                                                                              |  |  |
| SVF-6DCAN  | DC canister fan with 6 foot duct installed                                                                                                                               |  |  |
| SVF-15DCAN | DC canister fan with 15 foot duct installed                                                                                                                              |  |  |
| SVF-25DCAN | DC canister fan with 25 foot duct installed  Steel Axial Saddle Vent <sup>®</sup> Ventilation Kits                                                                       |  |  |
| SVF-8ACUP  | SVF-8AC fan, Industrial Saddle Vent®, 90° elbow,                                                                                                                         |  |  |
| SVF-8DCUP  | 15 foot duct, 6 foot duct, duct canister & universal mount<br>SVF-8DC fan, Industrial Saddle Vent®, 90° elbow, 6 and 15 foot duct,<br>duct canister, and universal mount |  |  |
|            | duct carrister, and universal mount                                                                                                                                      |  |  |