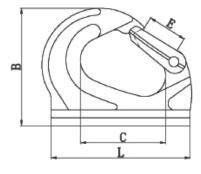

| DIMENSIONS (inches) |             |      |      |      |      |                  |                |  |  |  |
|---------------------|-------------|------|------|------|------|------------------|----------------|--|--|--|
| Part#               | WLL<br>tons | в    | С    | E    | L    | Weight<br>(Ibs.) | Latch<br>Part# |  |  |  |
| WBH01               | 1           | 3.13 | 2.32 | 0.91 | 3.84 | 1.06             | LKBH01         |  |  |  |
| WBH02               | 2           | 3.62 | 2.56 | 1.04 | 4.45 | 1.94             | LKBH02         |  |  |  |
| WBH03               | 3           | 4.17 | 2.93 | 1.22 | 5.02 | 2.65             | LKBH03         |  |  |  |
| WBH05               | 5           | 5.24 | 3.82 | 1.47 | 6.72 | 5.56             | LKBH05         |  |  |  |
| WBH08               | 8           | 5.48 | 3.68 | 1.39 | 6.89 | 7.19             | LKBH08         |  |  |  |
| WBH10               | 10          | 6.51 | 5.44 | 2.00 | 8.73 | 9.68             | LKBH10         |  |  |  |