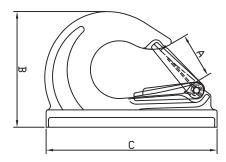

| DIMENSIONS (inches) |             |      |      |      |      |                  |                |  |  |  |
|---------------------|-------------|------|------|------|------|------------------|----------------|--|--|--|
| Part#               | WLL<br>tons | в    | С    | E    | L    | Weight<br>(Ibs.) | Latch<br>Part# |  |  |  |
| WBH01               | 1           | 3.13 | 2.32 | 0.91 | 3.84 | 1.06             | LKBH01         |  |  |  |
| WBH02               | 2           | 3.62 | 2.56 | 1.04 | 4.45 | 1.94             | LKBH02         |  |  |  |
| WBH03               | 3           | 4.17 | 2.93 | 1.22 | 5.02 | 2.65             | LKBH03         |  |  |  |
| WBH05               | 5           | 5.24 | 3.82 | 1.47 | 6.72 | 5.56             | LKBH05         |  |  |  |
| WBH08               | 8           | 5.48 | 3.68 | 1.39 | 6.89 | 7.19             | LKBH08         |  |  |  |
| WBH10               | 10          | 6.51 | 5.44 | 2.00 | 8.73 | 9.68             | LKBH10         |  |  |  |