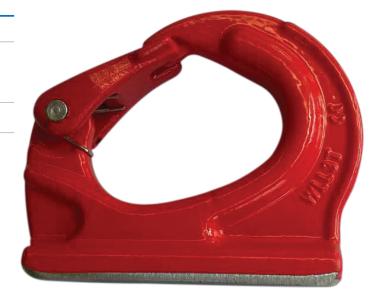

## Weld-on Bucket Hooks GRADE 80

## **FEATURES**

- Grade 80 alloy steel.
- These Weld on Hooks are designed for weldable attachment to equipment to provide a lifting/pulling point for easy attachment of chain, wire rope or web slings.
- Warning: Never exceed working load limit.
- Meets ASTM A952/A952M-2 and ASME B30.10