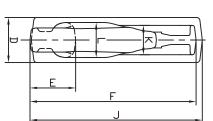

| DIMENSIONS (inches) |             |      |      |       |      |      |       |       |      |      |                  |                |
|---------------------|-------------|------|------|-------|------|------|-------|-------|------|------|------------------|----------------|
| Part#               | WLL<br>tons | A    | В    | С     | D    | E    | F     | J     | к    | L    | Weight<br>(Ibs.) | Latch<br>Part# |
| WBH16               | 16          | 2.91 | 7.01 | 10.61 | 2.76 | 2.84 | 10.30 | 10.69 | 1.57 | 2.13 | 19.84            | LKBH16         |
| WBH20               | 20          | 3.15 | 8.07 | 11.94 | 3.15 | 3.19 | 11.59 | 12.03 | 2.05 | 2.44 | 28.66            | LKBH20         |