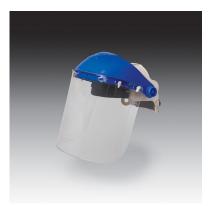

## SPECIFICATIONS

| Product Description: |  |
|----------------------|--|
| Part Number:         |  |
| Style:               |  |

BROWGUARD 06BG SHIELD

## **GENERAL DESCRIPTION:**

Our lightweight browguard and lenses provide full face and eye protection against spatters, small particles, and non-hazardous liquids. Made for most work applications including grinding, cutting, brazing, and machining. A sleek, wrap-around design that can be worn comfortably with impact-resistant safety glasses. Our polycarbonate lenses are available in clear, dark green, IR3 and IR5. Meets ANSI Z87.1 standards.