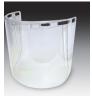

## LENSES:

Our browguard lenses are molded from strong polycarbonate, not thin flat materials or materials that yellow over time. These lenses are a perfect fit for any job and provide the protection you will want should a grinding wheel break off or particles come flying in your direction.

## **OPTIONS AVAILABLE:**

06BG-CL (Clear)

06BG-DG (Dark Green)

06BG-IR3 (IR3)

06BG-IR5 (IR5)