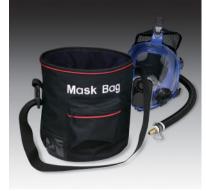

## **GENERAL DESCRIPTION:**

The durable polyester outer shell and fleece inside protects mask from scratches. Added features include a breathable PVC mesh covering, drawstring closure and carrying strap designed to be used over the shoulder or for hand carry. Zippered inside and outside pockets allow extra storage for lens protectors and accessories. Hook is provided to hang bag when stored and drain hole is at the base of bag. Clear plastic window pouch for personal identification. Will accommodate all sizes of full mask respirators.

- Polyester outer shell
- Fleece inside protects mask
- Breathable PVC mesh covering
- Drawstring closure
- Carrying strap for over the shoulder or hand carry
- Zippered pockets inside and outside for extra storage
- Hook is provided to hang when stored
- Drain hole is at base of bag
- Clear plastic pouch for personal identification
- · Will accommodate all sizes of full masks respirators
- Size: 10" (25.4 cm) cylinder shape