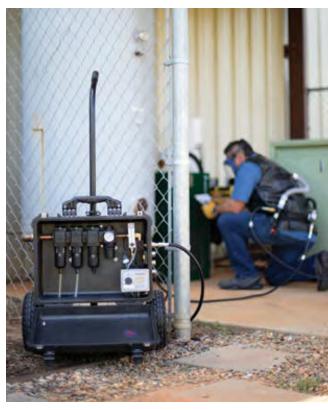

## BREATHING AIR FILTRATION PANEL CARTS

Our Breathing Air Filtration Panel Carts filter impurities and hydrocarbons from an air compressor to convert to breathable air. All components are housed in a portable and rugged Pelican case mounted on a powder-coated steel cart w/ telescopic handle for ease of storage and shipping. To meet OSHA requirements an optional CO monitor is available for continuous monitoring of carbon monoxide levels.