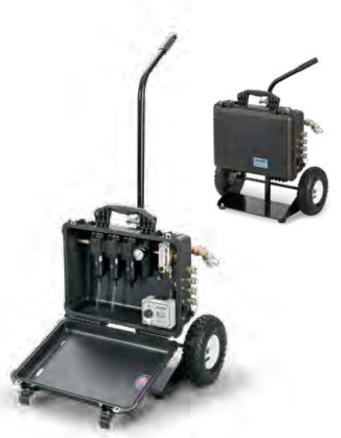

## BREATHING AIR FILTRATION PANEL CARTS

Our Breathing Air Filtration Panel Carts filter impurities and hydrocarbons from an air compressor to convert to breathable air. All components are housed in a portable and rugged Pelican case mounted on a powder-coated steel cart w/ telescopic handle for ease of storage and shipping. To meet OSHA requirements an optional CO monitor is available for continuous monitoring of carbon monoxide levels.

- 9874-EFC Panel provides up to 60 CFM (101.94 m³/hr) of air within a 5-125 PSI (0.34-8.62 bar) range.
- 9878-EFC Panel provides up to 100 CFM (169.9 m³/hr) of air within a 5-125 PSI (0.34-8.62 bar) range.

| E0 + 1 |
|--------|
| USA    |

| Description                                  | Order No. |
|----------------------------------------------|-----------|
| 4-Worker Breathing Air Filtration Panel Cart | 9874-EFC  |
| 8-Worker Breathing Air Filtration Panel Cart | 9878-EFC  |