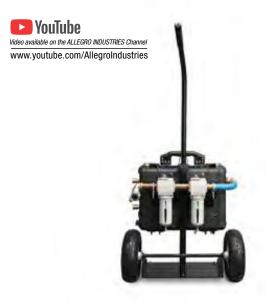

## BREATHING AIR FILTRATION PANEL CARTS

Our Breathing Air Filtration Panel Carts filter impurities and hydrocarbons from an air compressor to convert to breathable air. All components are housed in a portable and rugged Pelican case mounted on a powder-coated steel cart w/ telescopic handle for ease of storage and shipping. To meet OSHA requirements an optional CO monitor is available for continuous monitoring of carbon monoxide levels.

- 9874-EFC Panel provides up to 60 CFM (101.94 m³/hr) of air within a 5-125 PSI (0.34-8.62 bar) range.
- 9878-EFC Panel provides up to 100 CFM (169.9 m³/hr) of air within a 5-125 PSI (0.34-8.62 bar) range.