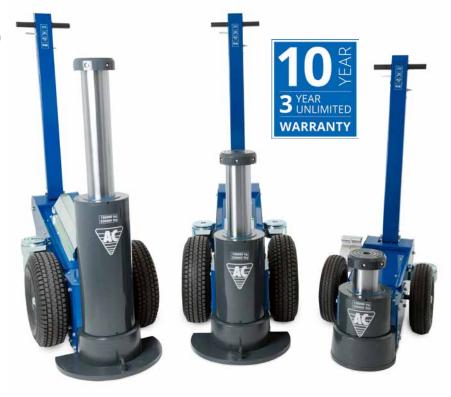

## **AC HYDRAULIC** MINING JACKS

AME International presents AC Hydraulic<sup>A/S</sup> heavy duty jacks for low clearance machinery in mining and construction industries.

All steel, heavy duty chassis build to fit harsh environments. Large rubber tires allow easy positioning on challenging surfaces. Innovative chassis construction facilitates jack repair and even wheel changing on site. High ground clearance for clearing rail and rough terrain. Multiple position handle for easy tilt back and moving. Handle with dead-man's release for optimum safety during lifting and lowering. Mining jack handle length: 51.2" (130 cm).

| Model  | Capacity | Min. Height / Max. Height       | Total Width     | Frame Length   | Air<br>Supply | Air<br>Consumption | Ground<br>Clearance | Weight              |
|--------|----------|---------------------------------|-----------------|----------------|---------------|--------------------|---------------------|---------------------|
| 100-1L | 100 tons | 17.1" (43.5 cm) / 22.4" (57 cm) | 18.3" (46.5 cm) | 61" (155 cm)   | 145 psi       | 1200 l/min         | 1.6" (4 cm)         | 731.9 lbs (332 kg)  |
| 150-1L | 150 tons | 17.1" (43.5 cm) / 22.4" (57 cm) | 18.3" (46.5 cm) | 61" (155 cm)   | 145 psi       | 1200 l/min         | 1.6" (4 cm)         | 731.9 lbs (332 kg)  |
| 100-1  | 100 tons | 27.6" (70 cm) / 43.3" (110 cm)  | 27" (68.5 cm)   | 66" (167.5 cm) | 145 psi       | 1200 l/min         | 2.6" (6.5 cm)       | 1049.4 lbs (476 kg) |
| 150-1  | 150 tons | 27.6" (70 cm) / 43.3" (110 cm)  | 27" (68.5 cm)   | 66" (167.5 cm) | 145 psi       | 1200 l/min         | 2.6" (6.5 cm)       | 1049.4 lbs (476 kg) |
| 100-1H | 100 tons | 37.4" (95 cm) / 63" (160 cm)    | 27" (68.5 cm)   | 66" (167.5 cm) | 145 psi       | 1200 l/min         | 2.6" (6.5 cm)       | 1203.7 lbs (546 kg) |
| 150-1H | 150 tons | 37.4" (95 cm) / 63" (160 cm)    | 27" (68.5 cm)   | 66" (167.5 cm) | 145 psi       | 1200 l/min         | 2.6" (6.5 cm)       | 1203.7 lbs (546 kg) |