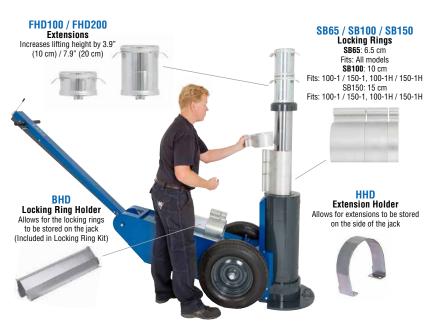

## **AC HYDRAULIC** MINING JACKS

AME International presents AC Hydraulic<sup>A/S</sup> heavy duty jacks for low clearance machinery in mining and construction industries.

All steel, heavy duty chassis build to fit harsh environments. Large rubber tires allow easy positioning on challenging surfaces. Innovative chassis construction facilitates jack repair and even wheel changing on site. High ground clearance for clearing rail and rough terrain. Multiple position handle for easy tilt back and moving. Handle with dead-man's release for optimum safety during lifting and lowering. Mining jack handle length: 51.2" (130 cm).