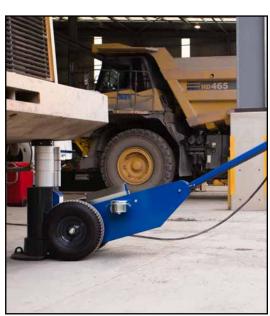

## **AC HYDRAULIC** MINING JACKS

AME International presents AC Hydraulic<sup>A/S</sup> heavy duty jacks for low clearance machinery in mining and construction industries.

All steel, heavy duty chassis build to fit harsh environments. Large rubber tires allow easy positioning on challenging surfaces. Innovative chassis construction facilitates jack repair and even wheel changing on site. High ground clearance for clearing rail and rough terrain. Multiple position handle for easy tilt back and moving. Handle with dead-man's release for optimum safety during lifting and lowering. Mining jack handle length: 51.2" (130 cm).