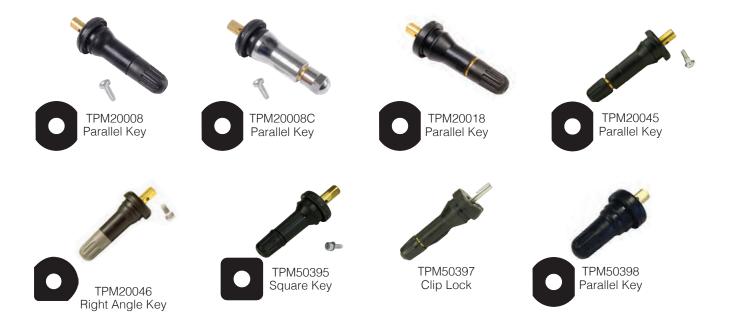

## **SNAP-IN STEMS**

- Self tapping screws
- 11.5 in/lbs screw torque
- 80 psi maximum cold inflation pressure

## TPM50388 TPMS REPLACEMENT VALVE WITH PRE-THREADED INSIDE HOLE

- For GM, Ford, Chrysler/Dodge/Jeep and more
- Comparable to VS-950
- T10 Screw Included Torque 11.5 in-lbs (1.3Nm)
- Sold in Bags of 100
- Maximum Cold Inflation Pressure 65psi

## TPM50389 TPMS REPLACEMENT VALVE WITH HYBRID KEY

- Combines PARALLEL and RIGHT ANGLE Key
- For GM, Ford
- Comparable to VS-20
- T10 Stepped Screw Included
- Torque 11.5 in-lbs (1.3Nm)
- Sold Individually
- Maximum Cold Inflation Pressure 65psi