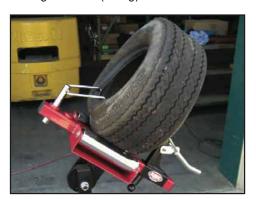

## **#TPM989** MANUAL TIRE SPREADER

- Spread action up to 9" (22.9 cm)
- Fits on center post changer