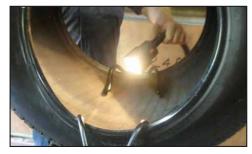

## #73100 FLOOR MOUNT TIRE SPREADER

- Air operated tire spreader (with stand)
- For passenger/RV/light truck tires
- · Wide platform gives stable work surface
- Adjustable light
- Weight: 131 lbs (60 kg)