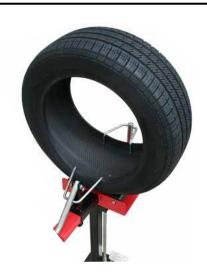

## **#TPM989** MANUAL TIRE SPREADER

- Spread action up to 9" (22.9 cm)
- Fits on center post changer