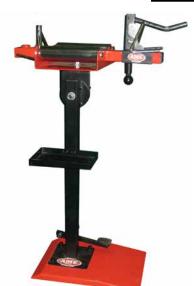

## #73080 FLOOR MOUNT TIRE SPREADER

- Multiple height and width adjustments
- For use with passenger and light truck (13" 20")
- Heavy duty rollers cradle the tire
- Weight 63 lbs (29 kg)