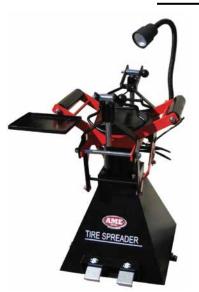

## #73100 FLOOR MOUNT TIRE SPREADER

- Air operated tire spreader (with stand)
- For passenger/RV/light truck tires
- · Wide platform gives stable work surface
- Adjustable light
- Weight: 131 lbs (60 kg)