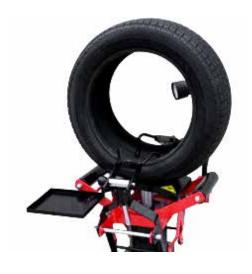

## #73100 FLOOR MOUNT TIRE SPREADER

- Air operated tire spreader (with stand)
- For passenger/RV/light truck tires
- · Wide platform gives stable work surface
- Adjustable light
- Weight: 131 lbs (60 kg)