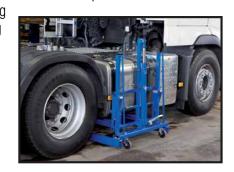

## #WTA500 AC HYDRAULIC WHEEL TROLLEY, 0.5 TON

- Hydraulic wheel trolley for vans, trucks, buses, and removal of wheels and brake drums on aircrafts

  Flexible and ergonomic wheel trolley for the easy removal of wheels and brake drums
- · High lifting height (28.23 in) is ideal for lifting e.g. wheels and brake drums off a transport wagon
- Lifting arms with roller bearings for easy rotation of the wheel into correct position
- Pedal operated pump leaving both hands free for working
- Bracket for easy securing of the wheel while transporting
- Hand operated dead man's release for optimum safety while lowering
- Ideal for lifting brake drums, fuel tanks, tool boxes etc.
- With 2 pcs. 360° revolving wheels
- Model #WTK Telescopic Crane Arm addon available (sold separately)