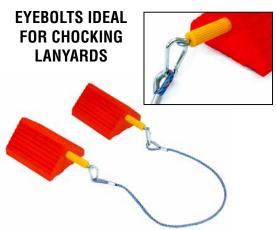

## **AME HEAVY DUTY/COMMERCIAL WHEEL CHOCKS**

| Model | Tire Size                            | Material         | Length           | Width           | Height           | Weight             |
|-------|--------------------------------------|------------------|------------------|-----------------|------------------|--------------------|
| 15300 | 27 in to 32 in (685 mm to 812 mm)    | Rubber, black    | 10 in (254 mm)   | 8 in (203 mm)   | 6 in (152 mm)    | 8.5 lbs (3.9 kg)   |
| 15309 | 18 in to 27 in (1200 mm to 2200 mm)  | Urethane, orange | 8.5 in (215 mm)  | 4.5 in (114 mm) | 5.75 in (146 mm) | 1.82 lbs (0.83 kg) |
| 15366 | 27 in to 32 in (685 mm to 812.8 mm)  | Urethane, orange | 10 in (254 mm)   | 8.5 in (216 mm) | 5.5 in (140 mm)  | 5.95 lbs (2.69 kg) |
| 15336 | 35.5 in to 55 in (900 mm to 1400 mm) | Urethane, yellow | 13.3 in (340 mm) | 8.6 in (220 mm) | 7.8 in (200 mm)  | 7.7 lbs (3.5 kg)   |