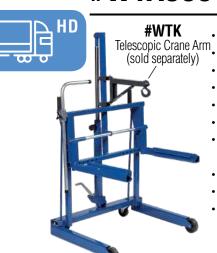

## #WTA500 AC HYDRAULIC WHEEL TROLLEY, 0.5 TON

- Hydraulic wheel trolley for vans, trucks, buses, and removal of wheels and brake drums on aircrafts

  Flexible and ergonomic wheel trolley for the easy removal of wheels and brake drums
- · High lifting height (28.23 in) is ideal for lifting e.g. wheels and brake drums off a transport wagon
- Lifting arms with roller bearings for easy rotation of the wheel into correct position
- Pedal operated pump leaving both hands free for working
- Bracket for easy securing of the wheel while transporting
- Hand operated dead man's release for optimum safety while lowering
- Ideal for lifting brake drums, fuel tanks, tool boxes etc.
- With 2 pcs. 360° revolving wheels
- Model #WTK Telescopic Crane Arm addon available (sold separately)

| Model Capacity Lifting height Height | Length | Width | Roller-/fork length | Roller distance | Wheel sizes (diameter) Weight |
|--------------------------------------|--------|-------|---------------------|-----------------|-------------------------------|
|--------------------------------------|--------|-------|---------------------|-----------------|-------------------------------|

WTA500 1100 lbs 28.2" (71.6 cm) 45.5" (115.5 cm) 34.2" (86.8 cm) 38.9" (98.8 cm) 16.3"/23.6" (41.4/59.9 cm) 10.2"-27.9" (25.9-70.8 cm) 10.63"-51.18" (27-129.9 cm) 220 lbs (99.8 kg)