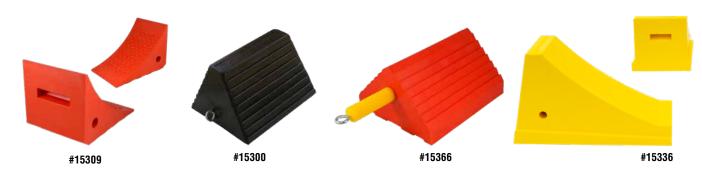

## **AME HEAVY DUTY/COMMERCIAL WHEEL CHOCKS**

| Model | Tire Size                            | Material         | Length           | Width           | Height           | Weight             |
|-------|--------------------------------------|------------------|------------------|-----------------|------------------|--------------------|
| 15300 | 27 in to 32 in (685 mm to 812 mm)    | Rubber, black    | 10 in (254 mm)   | 8 in (203 mm)   | 6 in (152 mm)    | 8.5 lbs (3.9 kg)   |
| 15309 | 18 in to 27 in (1200 mm to 2200 mm)  | Urethane, orange | 8.5 in (215 mm)  | 4.5 in (114 mm) | 5.75 in (146 mm) | 1.82 lbs (0.83 kg) |
| 15366 | 27 in to 32 in (685 mm to 812.8 mm)  | Urethane, orange | 10 in (254 mm)   | 8.5 in (216 mm) | 5.5 in (140 mm)  | 5.95 lbs (2.69 kg) |
| 15336 | 35.5 in to 55 in (900 mm to 1400 mm) | Urethane, yellow | 13.3 in (340 mm) | 8.6 in (220 mm) | 7.8 in (200 mm)  | 7.7 lbs (3.5 kg)   |