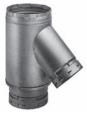

# WYES PART # SIZE A B C 3FCY 3" 3 1/2" 3 1/2" 9" 4FCY 4" 4 1/2" 4 1/2" 10 1/2"

Standard Single-Wall Wye

• The branch, trunk, and base diameters of the standard single-wall wye are the same size

| PART #  | SIZE | A      | В      | C      | D       |  |
|---------|------|--------|--------|--------|---------|--|
| 4FCY-3  | 4"   | 4 1/2" | 4 1/2" | 3 1/2" | 9"      |  |
| 4FCY-33 | 4"   | 4 1/2" | 3 1/2" | 3 1/2" | 12"     |  |
| 5FCY-34 | 5"   | 5 1/2" | 4 1/2" | 3 1/2" | 12"     |  |
| 5FCY-44 | 5"   | 5 1/2" | 4 1/2" | 3 1/2" | 13 1/2" |  |
| 5FCY-43 | 5"   | 5 1/2" | 3 1/2" | 3 1/2" | 13 1/2" |  |