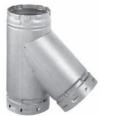

# WYES PART # SIZE A B C 3FCY 3" 3 1/2" 3 1/2" 9" 4FCY 4" 4 1/2" 4 1/2" 10 1/2"

Standard Single-Wall Wye

• The branch, trunk, and base diameters of the standard single-wall wye are the same size

| PART #  | SIZE | A      | В      | C      | D       |  |
|---------|------|--------|--------|--------|---------|--|
| 4FCY-3  | 4"   | 4 1/2" | 4 1/2" | 3 1/2" | 9"      |  |
| 4FCY-33 | 4"   | 4 1/2" | 3 1/2" | 3 1/2" | 12"     |  |
| 5FCY-34 | 5"   | 5 1/2" | 4 1/2" | 3 1/2" | 12"     |  |
| 5FCY-44 | 5"   | 5 1/2" | 4 1/2" | 3 1/2" | 13 1/2" |  |
| 5FCY-43 | 5"   | 5 1/2" | 3 1/2" | 3 1/2" | 13 1/2" |  |