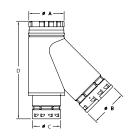

Reduction Single-Wall Wye

- Features a branch and/or base with a diameter smaller than the trunk size
- Convenient connection for furnace and water heater into a common connector

| ADAPTERS                                                                                                                                                                                                                                                                                                                                                                                                                                                                                                                                                                                                                                                                                                                                                                                                                                                                                                                                                                                                                                                                                                                                                                                                                                                                                                                                                                                                                                                                                                                                                                                                                                                                                                                                                                                                                                                                                                                                                                                                                                                                                                                       |    | PART # | SIZE | A      | В      |
|--------------------------------------------------------------------------------------------------------------------------------------------------------------------------------------------------------------------------------------------------------------------------------------------------------------------------------------------------------------------------------------------------------------------------------------------------------------------------------------------------------------------------------------------------------------------------------------------------------------------------------------------------------------------------------------------------------------------------------------------------------------------------------------------------------------------------------------------------------------------------------------------------------------------------------------------------------------------------------------------------------------------------------------------------------------------------------------------------------------------------------------------------------------------------------------------------------------------------------------------------------------------------------------------------------------------------------------------------------------------------------------------------------------------------------------------------------------------------------------------------------------------------------------------------------------------------------------------------------------------------------------------------------------------------------------------------------------------------------------------------------------------------------------------------------------------------------------------------------------------------------------------------------------------------------------------------------------------------------------------------------------------------------------------------------------------------------------------------------------------------------|----|--------|------|--------|--------|
|                                                                                                                                                                                                                                                                                                                                                                                                                                                                                                                                                                                                                                                                                                                                                                                                                                                                                                                                                                                                                                                                                                                                                                                                                                                                                                                                                                                                                                                                                                                                                                                                                                                                                                                                                                                                                                                                                                                                                                                                                                                                                                                                | 67 | 3FCX4  | 4"   | 4 1/2" | 3 1/2" |
|                                                                                                                                                                                                                                                                                                                                                                                                                                                                                                                                                                                                                                                                                                                                                                                                                                                                                                                                                                                                                                                                                                                                                                                                                                                                                                                                                                                                                                                                                                                                                                                                                                                                                                                                                                                                                                                                                                                                                                                                                                                                                                                                |    | 3FCX5  | 5"   | 5 1/2" | 3 1/2" |
| Service of the servic |    | 3FCX6  | 6"   | 6 1/2" | 3 1/2" |
|                                                                                                                                                                                                                                                                                                                                                                                                                                                                                                                                                                                                                                                                                                                                                                                                                                                                                                                                                                                                                                                                                                                                                                                                                                                                                                                                                                                                                                                                                                                                                                                                                                                                                                                                                                                                                                                                                                                                                                                                                                                                                                                                |    | 4FCX5  | 5"   | 5 1/2" | 4 1/2" |
|                                                                                                                                                                                                                                                                                                                                                                                                                                                                                                                                                                                                                                                                                                                                                                                                                                                                                                                                                                                                                                                                                                                                                                                                                                                                                                                                                                                                                                                                                                                                                                                                                                                                                                                                                                                                                                                                                                                                                                                                                                                                                                                                |    | 4FCX6  | 6"   | 6 1/2" | 4 1/2" |
|                                                                                                                                                                                                                                                                                                                                                                                                                                                                                                                                                                                                                                                                                                                                                                                                                                                                                                                                                                                                                                                                                                                                                                                                                                                                                                                                                                                                                                                                                                                                                                                                                                                                                                                                                                                                                                                                                                                                                                                                                                                                                                                                |    | 5FCX6  | 6"   | 6 1/2" | 5 1/2" |