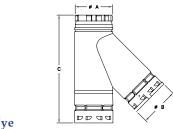

Reduction Single-Wall Wye

- Features a branch and/or base with a diameter smaller than the trunk size
- Convenient connection for furnace and water heater into a common connector

| ADAPTERS                                                                                                                                                                                                                                                                                                                                                                                                                                                                                                                                                                                                                                                                                                                                                                                                                                                                                                                                                                                                                                                                                                                                                                                                                                                                                                                                                                                                                                                                                                                                                                                                                                                                                                                                                                                                                                                                                                                                                                                                                                                                                                                       |    | PART # | SIZE | A      | В      |
|--------------------------------------------------------------------------------------------------------------------------------------------------------------------------------------------------------------------------------------------------------------------------------------------------------------------------------------------------------------------------------------------------------------------------------------------------------------------------------------------------------------------------------------------------------------------------------------------------------------------------------------------------------------------------------------------------------------------------------------------------------------------------------------------------------------------------------------------------------------------------------------------------------------------------------------------------------------------------------------------------------------------------------------------------------------------------------------------------------------------------------------------------------------------------------------------------------------------------------------------------------------------------------------------------------------------------------------------------------------------------------------------------------------------------------------------------------------------------------------------------------------------------------------------------------------------------------------------------------------------------------------------------------------------------------------------------------------------------------------------------------------------------------------------------------------------------------------------------------------------------------------------------------------------------------------------------------------------------------------------------------------------------------------------------------------------------------------------------------------------------------|----|--------|------|--------|--------|
|                                                                                                                                                                                                                                                                                                                                                                                                                                                                                                                                                                                                                                                                                                                                                                                                                                                                                                                                                                                                                                                                                                                                                                                                                                                                                                                                                                                                                                                                                                                                                                                                                                                                                                                                                                                                                                                                                                                                                                                                                                                                                                                                | 67 | 3FCX4  | 4"   | 4 1/2" | 3 1/2" |
|                                                                                                                                                                                                                                                                                                                                                                                                                                                                                                                                                                                                                                                                                                                                                                                                                                                                                                                                                                                                                                                                                                                                                                                                                                                                                                                                                                                                                                                                                                                                                                                                                                                                                                                                                                                                                                                                                                                                                                                                                                                                                                                                |    | 3FCX5  | 5"   | 5 1/2" | 3 1/2" |
| Service of the servic |    | 3FCX6  | 6"   | 6 1/2" | 3 1/2" |
|                                                                                                                                                                                                                                                                                                                                                                                                                                                                                                                                                                                                                                                                                                                                                                                                                                                                                                                                                                                                                                                                                                                                                                                                                                                                                                                                                                                                                                                                                                                                                                                                                                                                                                                                                                                                                                                                                                                                                                                                                                                                                                                                |    | 4FCX5  | 5"   | 5 1/2" | 4 1/2" |
|                                                                                                                                                                                                                                                                                                                                                                                                                                                                                                                                                                                                                                                                                                                                                                                                                                                                                                                                                                                                                                                                                                                                                                                                                                                                                                                                                                                                                                                                                                                                                                                                                                                                                                                                                                                                                                                                                                                                                                                                                                                                                                                                |    | 4FCX6  | 6"   | 6 1/2" | 4 1/2" |
|                                                                                                                                                                                                                                                                                                                                                                                                                                                                                                                                                                                                                                                                                                                                                                                                                                                                                                                                                                                                                                                                                                                                                                                                                                                                                                                                                                                                                                                                                                                                                                                                                                                                                                                                                                                                                                                                                                                                                                                                                                                                                                                                |    | 5FCX6  | 6"   | 6 1/2" | 5 1/2" |