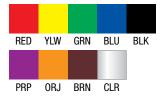

## American Lock A1100 Series

- ► Available in 9 colors
- Durable anodized finish suitable for lockout in food processing facilities
- Over 10,000 key changes available

## American Lock A3100 Series

- Interchangeable Core Cylinder. Small Format
- Over 101,000 key changes available

| American Lock<br>Model #                                                                  | Description                                                                                                  | Vertical Shackle<br>Clearance (B) | Schematic                      |
|-------------------------------------------------------------------------------------------|--------------------------------------------------------------------------------------------------------------|-----------------------------------|--------------------------------|
| A1100 Series And                                                                          | odized Aluminum Padlocks                                                                                     |                                   |                                |
| 1.5in Wide x 1.820in High Anodized Aluminum Body. Shackle Dimensions: A: 1/4in C: 3/4in   |                                                                                                              |                                   |                                |
| A1105RED                                                                                  | Keyed Different                                                                                              | 1in                               | A P C B B P                    |
| A1105KARED                                                                                | Keyed Alike                                                                                                  |                                   |                                |
| A1105MKRED                                                                                | Master Keyed                                                                                                 |                                   |                                |
| A1105KAMKRED                                                                              | Keyed Alike, Master Keyed                                                                                    |                                   |                                |
| A1106RED                                                                                  | Keyed Different, Extra Length Shackle                                                                        | 1-1/2in                           |                                |
| A1106KARED                                                                                | Keyed Alike                                                                                                  |                                   |                                |
| A1106MKRED                                                                                | Master Keyed                                                                                                 |                                   |                                |
| A1106KAMKRED                                                                              | Keyed Alike, Master Keyed                                                                                    |                                   |                                |
| A1107RED                                                                                  | Keyed Different, Extra Length Shackle                                                                        | 3in                               |                                |
| A1107KARED                                                                                | Keyed Alike                                                                                                  |                                   |                                |
| A1107MKRED                                                                                | Master Keyed                                                                                                 |                                   |                                |
| Also available as 6-pin; A1165, A1166, A1167                                              |                                                                                                              |                                   | <del></del> width- <del></del> |
| A3100 Series Interchangeable Core Anodized Aluminum Padlocks                              |                                                                                                              |                                   |                                |
| 1.5in Wide x 1.820in High Anodized Aluminum Body. Shackle Dimensions: A: 1/4in C: 3/4in   |                                                                                                              |                                   |                                |
| A3105RED                                                                                  | Keyed Different                                                                                              | 1in                               |                                |
| A3106RED                                                                                  | Keyed Different, Extra Length Shackle                                                                        | 1-1/2in                           |                                |
| A3107RED                                                                                  | Keyed Different, Extra Length Shackle                                                                        | 3in                               |                                |
| Also available as 6-pin; A3165, A3166, A3167                                              |                                                                                                              |                                   |                                |
| Nine Color Options: Add Desired Color Suffix: RED, YLW, GRN, BLU, BLK, PRP, ORJ, BRN, CLR |                                                                                                              |                                   |                                |
| COV                                                                                       | Extreme Environment Safety Padlock Cover option; add 'COV' to end of Product No. to order (e.g. S1105REDCOV) |                                   |                                |
| 6835-5700                                                                                 | Photo ID labels for S1100/A1100 series padlocks – 1-1/4in W x 1-3/4in T                                      |                                   |                                |
| 461                                                                                       | Padlock labels with clear overlaminate (50 pk.) - 5in W x 1in T                                              |                                   |                                |