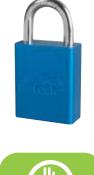

## American Lock A1100 Series

- ► Available in 9 colors
- Durable anodized finish suitable for lockout in food processing facilities
- Over 10,000 key changes available

## American Lock A3100 Series

- Interchangeable Core Cylinder. Small Format
- Over 101,000 key changes available

| American Lock<br>Model #                                                                  | Description                                                                                                  | Vertical Shackle<br>Clearance (B) | Schematic                      |
|-------------------------------------------------------------------------------------------|--------------------------------------------------------------------------------------------------------------|-----------------------------------|--------------------------------|
| A1100 Series And                                                                          | odized Aluminum Padlocks                                                                                     |                                   |                                |
| 1.5in Wide x 1.820in High Anodized Aluminum Body. Shackle Dimensions: A: 1/4in C: 3/4in   |                                                                                                              |                                   |                                |
| A1105RED                                                                                  | Keyed Different                                                                                              | 1in                               | A P C B B P                    |
| A1105KARED                                                                                | Keyed Alike                                                                                                  |                                   |                                |
| A1105MKRED                                                                                | Master Keyed                                                                                                 |                                   |                                |
| A1105KAMKRED                                                                              | Keyed Alike, Master Keyed                                                                                    |                                   |                                |
| A1106RED                                                                                  | Keyed Different, Extra Length Shackle                                                                        | 1-1/2in                           |                                |
| A1106KARED                                                                                | Keyed Alike                                                                                                  |                                   |                                |
| A1106MKRED                                                                                | Master Keyed                                                                                                 |                                   |                                |
| A1106KAMKRED                                                                              | Keyed Alike, Master Keyed                                                                                    |                                   |                                |
| A1107RED                                                                                  | Keyed Different, Extra Length Shackle                                                                        | 3in                               |                                |
| A1107KARED                                                                                | Keyed Alike                                                                                                  |                                   |                                |
| A1107MKRED                                                                                | Master Keyed                                                                                                 |                                   |                                |
| Also available as 6-pin; A1165, A1166, A1167                                              |                                                                                                              |                                   | <del></del> width- <del></del> |
| A3100 Series Interchangeable Core Anodized Aluminum Padlocks                              |                                                                                                              |                                   |                                |
| 1.5in Wide x 1.820in High Anodized Aluminum Body. Shackle Dimensions: A: 1/4in C: 3/4in   |                                                                                                              |                                   |                                |
| A3105RED                                                                                  | Keyed Different                                                                                              | 1in                               |                                |
| A3106RED                                                                                  | Keyed Different, Extra Length Shackle                                                                        | 1-1/2in                           |                                |
| A3107RED                                                                                  | Keyed Different, Extra Length Shackle                                                                        | 3in                               |                                |
| Also available as 6-pin; A3165, A3166, A3167                                              |                                                                                                              |                                   |                                |
| Nine Color Options: Add Desired Color Suffix: RED, YLW, GRN, BLU, BLK, PRP, ORJ, BRN, CLR |                                                                                                              |                                   |                                |
| COV                                                                                       | Extreme Environment Safety Padlock Cover option; add 'COV' to end of Product No. to order (e.g. S1105REDCOV) |                                   |                                |
| 6835-5700                                                                                 | Photo ID labels for S1100/A1100 series padlocks – 1-1/4in W x 1-3/4in T                                      |                                   |                                |
| 461                                                                                       | Padlock labels with clear overlaminate (50 pk.) - 5in W x 1in T                                              |                                   |                                |