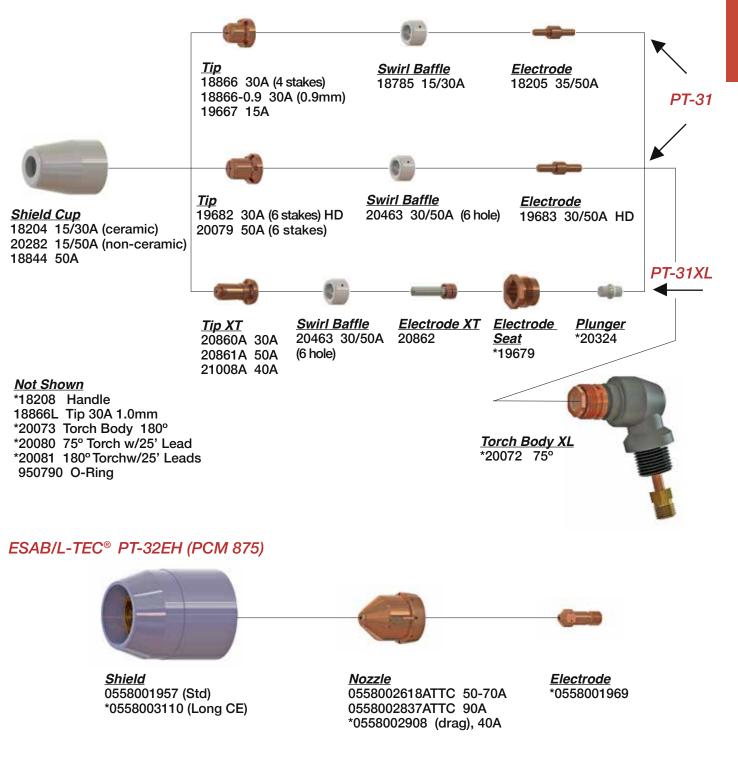

## ESAB/L-TEC® 43

ESAB/L-TEC® PT-31 & 31XL

NOTE\* Valve Pin is a crucial member of the system.

American Torch Tip Company is in no way affiliated with the above-named original equipment manufacturer(s) ("OEM"). References to the above-named machines, torches, and numbers are for your reference only. Most parts advertised for sale are made by or for American Torch Tip, and other parts as indicated, are original parts manufactured by above-named OEM and are simply being re-sold by American Torch Tip. Footnotes: \* = OEM; # = American Torch Tip is licensed to make and sell this part by named manufacturer; ATTC and ATT suffix = This part is an original American Torch Tip design and is not manufactured identical to the OEM design; @ indicates a registered trademark, trade name, or product name of the above-named company. PHDTM, Lightning@, WaltecTM, IntegraTM, Lasertec@ Laser Division of American Torch Tip@, Multi-UseTM and ProMixTM are trademarks owned by American Torch Tip Company. © Copyright 2022, American Torch Tip Company