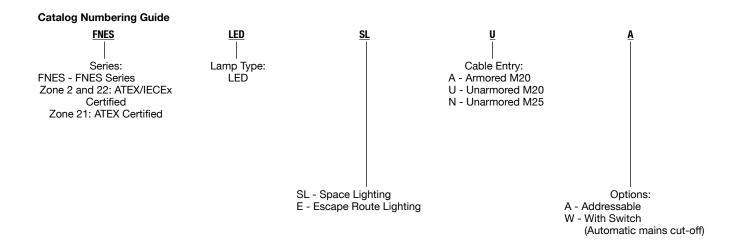

## Unswitched Version - 1 hour duration - Non-maintained - Two Unarmored M20 clearance entries

| Туре                  | Lamp Type | Lumen Output | Weight<br>kg (lb) | Volume<br>dm³ (in³) | Catalog Number |
|-----------------------|-----------|--------------|-------------------|---------------------|----------------|
| Space Lighting        | LED Array | 540 lm       | 7.2 (15.87)       | 32.3 (1971.1)       | FNESLEDSLU     |
| Escape Route Lighting | LED Array | 55 lm        | 7.2 (15.87)       | 32.3 (1971.1)       | FNESLEDEU      |