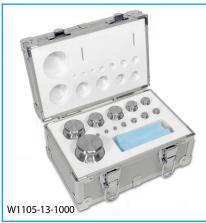

## Ordering Information:

| Item No.      | Description:                                                                                                                                                   |
|---------------|----------------------------------------------------------------------------------------------------------------------------------------------------------------|
| W1000-100     | Accuris™ Calibration Weight (F1 grade) 100g                                                                                                                    |
| W1000-200     | Accuris™ Calibration Weight (F1 grade) 200g                                                                                                                    |
| W1000-500     | Accuris™ Calibration Weight (F1 grade) 500g                                                                                                                    |
| W1000-1000    | Accuris™Calibration Weight (F1 grade) 1kg                                                                                                                      |
| W1005-1       | Accuris™ Calibration Weight (M1 grade) 1g                                                                                                                      |
| W1005-2       | Accuris™ Calibration Weight (M1 grade) 2g                                                                                                                      |
| W1005-5       | Accuris™ Calibration Weight (M1 grade) 5g                                                                                                                      |
| W1005-10      | Accuris™ Calibration Weight (M1 grade) 10g                                                                                                                     |
| W1005-20      | Accuris™Calibration Weight (M1 grade) 20g                                                                                                                      |
| W1005-50      | Accuris™Calibration Weight (M1 grade) 50g                                                                                                                      |
| W1005-100     | Accuris™Calibration Weight (M1 grade) 100g                                                                                                                     |
| W1005-200     | Accuris™Calibration Weight (M1 grade) 200g                                                                                                                     |
| W1005-500     | Accuris™Calibration Weight (M1 grade) 500g                                                                                                                     |
| W1005-1000    | Accuris™ Calibration Weight (M1 grade) 1kg                                                                                                                     |
| W1005-2000    | Accuris™ Calibration Weight (M1 grade) 2kg                                                                                                                     |
| W1000-TF      | Tweezers, for handling calibration weights                                                                                                                     |
| W1100-200     | Calibration set for Precision Balances (Class F1) 23 pcs, 1mg to 200g, includes protective case, tweezers, dust brush and cleaning cloth                       |
| W1101-6-100   | Calibration set for Analytical Balances (Class E2) 6 pcs: 100mg, 10g, 2x20g, 50g, 100g, incl. protective case, tweezers & cleaning cloth                       |
| W1105-13-1000 | Economy calibration set for compact balances (Class M1), 13 pcs: 1x1g, 2x2g, 1x5g, 1x10g 2x20g, 1x50g, 1x100g, 2x200g, 1x500g, 1x1kg, includes protective case |