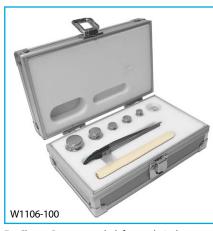

## Ordering Information:

| Item No.      | Description:                                                                                                                                                   |
|---------------|----------------------------------------------------------------------------------------------------------------------------------------------------------------|
| W1000-100     | Accuris™ Calibration Weight (F1 grade) 100g                                                                                                                    |
| W1000-200     | Accuris™ Calibration Weight (F1 grade) 200g                                                                                                                    |
| W1000-500     | Accuris™ Calibration Weight (F1 grade) 500g                                                                                                                    |
| W1000-1000    | Accuris™Calibration Weight (F1 grade) 1kg                                                                                                                      |
| W1005-1       | Accuris™ Calibration Weight (M1 grade) 1g                                                                                                                      |
| W1005-2       | Accuris™ Calibration Weight (M1 grade) 2g                                                                                                                      |
| W1005-5       | Accuris™ Calibration Weight (M1 grade) 5g                                                                                                                      |
| W1005-10      | Accuris™ Calibration Weight (M1 grade) 10g                                                                                                                     |
| W1005-20      | Accuris™Calibration Weight (M1 grade) 20g                                                                                                                      |
| W1005-50      | Accuris™Calibration Weight (M1 grade) 50g                                                                                                                      |
| W1005-100     | Accuris™Calibration Weight (M1 grade) 100g                                                                                                                     |
| W1005-200     | Accuris™Calibration Weight (M1 grade) 200g                                                                                                                     |
| W1005-500     | Accuris™Calibration Weight (M1 grade) 500g                                                                                                                     |
| W1005-1000    | Accuris™ Calibration Weight (M1 grade) 1kg                                                                                                                     |
| W1005-2000    | Accuris™ Calibration Weight (M1 grade) 2kg                                                                                                                     |
| W1000-TF      | Tweezers, for handling calibration weights                                                                                                                     |
| W1100-200     | Calibration set for Precision Balances (Class F1) 23 pcs, 1mg to 200g, includes protective case, tweezers, dust brush and cleaning cloth                       |
| W1101-6-100   | Calibration set for Analytical Balances (Class E2) 6 pcs: 100mg, 10g, 2x20g, 50g, 100g, incl. protective case, tweezers & cleaning cloth                       |
| W1105-13-1000 | Economy calibration set for compact balances (Class M1), 13 pcs: 1x1g, 2x2g, 1x5g, 1x10g 2x20g, 1x50g, 1x100g, 2x200g, 1x500g, 1x1kg, includes protective case |