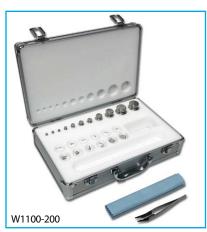

## Ordering Information:

| Item No.      | Description:                                                                                                                                                   |
|---------------|----------------------------------------------------------------------------------------------------------------------------------------------------------------|
| W1000-100     | Accuris™ Calibration Weight (F1 grade) 100g                                                                                                                    |
| W1000-200     | Accuris™ Calibration Weight (F1 grade) 200g                                                                                                                    |
| W1000-500     | Accuris™ Calibration Weight (F1 grade) 500g                                                                                                                    |
| W1000-1000    | Accuris™Calibration Weight (F1 grade) 1kg                                                                                                                      |
| W1005-1       | Accuris™ Calibration Weight (M1 grade) 1g                                                                                                                      |
| W1005-2       | Accuris™ Calibration Weight (M1 grade) 2g                                                                                                                      |
| W1005-5       | Accuris™ Calibration Weight (M1 grade) 5g                                                                                                                      |
| W1005-10      | Accuris™ Calibration Weight (M1 grade) 10g                                                                                                                     |
| W1005-20      | Accuris™Calibration Weight (M1 grade) 20g                                                                                                                      |
| W1005-50      | Accuris™Calibration Weight (M1 grade) 50g                                                                                                                      |
| W1005-100     | Accuris™Calibration Weight (M1 grade) 100g                                                                                                                     |
| W1005-200     | Accuris™Calibration Weight (M1 grade) 200g                                                                                                                     |
| W1005-500     | Accuris™Calibration Weight (M1 grade) 500g                                                                                                                     |
| W1005-1000    | Accuris™ Calibration Weight (M1 grade) 1kg                                                                                                                     |
| W1005-2000    | Accuris™ Calibration Weight (M1 grade) 2kg                                                                                                                     |
| W1000-TF      | Tweezers, for handling calibration weights                                                                                                                     |
| W1100-200     | Calibration set for Precision Balances (Class F1) 23 pcs, 1mg to 200g, includes protective case, tweezers, dust brush and cleaning cloth                       |
| W1101-6-100   | Calibration set for Analytical Balances (Class E2) 6 pcs: 100mg, 10g, 2x20g, 50g, 100g, incl. protective case, tweezers & cleaning cloth                       |
| W1105-13-1000 | Economy calibration set for compact balances (Class M1), 13 pcs: 1x1g, 2x2g, 1x5g, 1x10g 2x20g, 1x50g, 1x100g, 2x200g, 1x500g, 1x1kg, includes protective case |