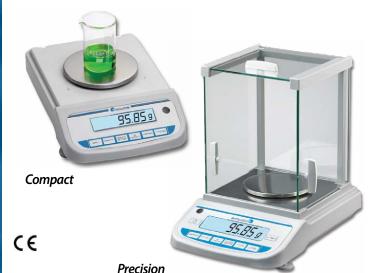

# Accuris<sup>™</sup> Compact & Precision Balances

Variable capacitance technology offers reliability, precision and fast stabilization

- → Large, user-friendly interface
- **Easy, in-lab calibration**
- RS232 port for data output and printing
- Multiple program options (standard weighing, count mode, percent, etc.)

Accuris *Compact* and *Precision* balances quickly and accurately display sample mass measurements on a large, backlit LCD control panel. Utilizing a highly precise, gold plated ceramic capacitance sensor, these balances can provide reliable measurements to 0.001 grams (Precision models). All models feature multiple program options for standard weighing, count (or pieces) mode, as well as percent calculation. In addition, each balance incorporates firmware for easy and reliable, in-lab calibration.

The economical *Compact* balances are ideal for a wide range of *general weighing* applications. They are available with a readability of 0.01g or 0.1g. Six models cover a range of up to 10,000 grams. With enhanced shock resistance and overload protection, the *Compact* series is ideal for general purpose weighing at medium precision, in varying environments.

The *Precision* series balances are designed for more critical laboratory applications. Engineered for true *research grade* weighing capabilities, these balances offer higher levels of precision and readability (0.01g and 0.001g). They are useful for any laboratory application that does not require a dedicated analytical balance with sub-milligram readability. Advanced software ensures error-free weighing for various applications, including count weighing, percent calculation and inspection mode.