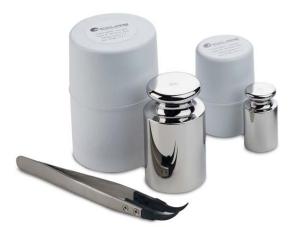

# Accuris<sup>™</sup> Calibration Weights

- → Various individual and weight sets available
- + Choose E2, F1, or M1 OIML class
- Includes Certificate of Verification

Accuris calibration weights are ideal for routine calibration of your Accuris (or any brand) lab balance. Single weights as well as complete weight sets are available in various tolerance classes: OIML class E2, F1, and M1.

Individual weights come in a protective case. Weight sets include a protective carrying case with foam liner. All weights are supplied with a certificate of verification.