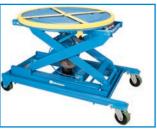

Oversize rotating platform

Cart portability with 2 swivel and 2 fixed caster wheels

Easily moved with a fork truck