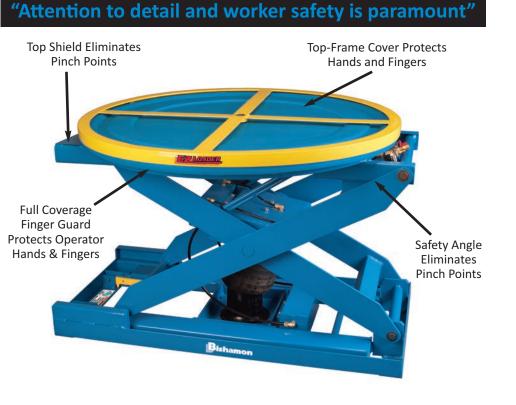

#### **Standard Features**

- Self leveling design automatically keeps the top of the load at a convenient working height to help eliminate bending and improve productivity
- Integral rotator ring helps eliminate reaching and stretching
- Captive air operation eliminates cumbersome mechanical springs and gives more controlled (dampened) movement of the platform
- A three position EZ Adjust knob allows adjustment of the collapsed capacity without changing air pressure
- Secured ball bearing center pivot of the 43" diameter rotator ring provides smooth, even rotation
- Pressure relief valve prevents excess pressure build-up
- Surfaces are phosphatized and powder coated with a high quality polyester for a lasting, durable finish
- Rollers are entrapped in the base frame and platform for added stability
- A full coverage finger guard eliminates pinch points between the rotator underside of the rotator ring and the bearings
- Integral maintenance blocks
- EZ Loaders arrive at your facility fully assembled - just add air!
- Easily transported with a fork truck or via optional portability packages
- The EZ Loader is CE marked under the Machinery Directive (2006/42/EC)

Unique Patent-Pending, Self-Contained Pneumatic System Offers Unsurpassed Performance

Hinged Maintenance Bars For Added Safety

EZ-Adjust Knob Provides Up To 1200 lbs Of Capacity Adjustment With the Turn of a Knob

Rollers Are Entrapped In The Base Frame And Platform For Added Stability

The Bishamon EZ-Loader Complies With All Machinery Directive 2006/42/EC Safety **Requirements - And Is CE Approved!** 

|                | EZ Load                    |
|----------------|----------------------------|
| EZ LOADER      | Standard powder coated f   |
| EZ LOADER-E    | FDA compliant powder co    |
| EZ LOADER-SS   | Grade 304 stainless steel  |
| EZ LOADER-2848 | Fixed non-rotating platfor |
| EZ LOADER-3648 | Fixed non-rotating platfor |
|                |                            |