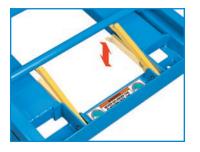

#### **Standard Features**

- Self leveling design automatically keeps the top of the load at a convenient working height to help eliminate bending and improve productivity
- Integral rotator ring helps eliminate reaching and stretching
- Captive air operation eliminates cumbersome mechanical springs and gives more controlled (dampened) movement of the platform
- A three position EZ Adjust knob allows adjustment of the collapsed capacity without changing air pressure
- Secured ball bearing center pivot of the 43" diameter rotator ring provides smooth, even rotation
- Pressure relief valve prevents excess pressure build-up
- Surfaces are phosphatized and powder coated with a high quality polyester for a lasting, durable finish
- Rollers are entrapped in the base frame and platform for added stability
- A full coverage finger guard eliminates pinch points between the rotator underside of the rotator ring and the bearings
- Integral maintenance blocks
- EZ Loaders arrive at your facility fully assembled - just add air!
- Easily transported with a fork truck or via optional portability packages
- The EZ Loader is CE marked under the Machinery Directive (2006/42/EC)