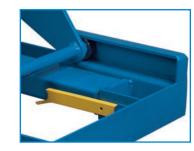

Unique Patent-Pending, Self-Contained Pneumatic System Offers Unsurpassed Performance

Hinged Maintenance Bars For Added Safety

EZ-Adjust Knob Provides Up To 1200 lbs Of Capacity Adjustment With the Turn of a Knob