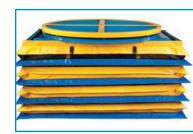

Brake prevents rotator ring from turning

Solid rotating top

Accordion bellows skirting