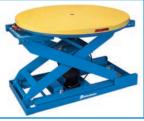

#### **Standard Features**

- Self leveling design automatically keeps the top of the load at a convenient working height to help eliminate bending and improve productivity
- Integral rotator ring helps eliminate reaching and stretching
- Captive air operation eliminates cumbersome mechanical springs and gives more controlled (dampened) movement of the platform
- A three position EZ Adjust knob allows adjustment of the collapsed capacity without changing air pressure
- Secured ball bearing center pivot of the 43" diameter rotator ring provides smooth, even rotation
- Pressure relief valve prevents excess pressure build-up
- Surfaces are phosphatized and powder coated with a high quality polyester for a lasting, durable finish
- Rollers are entrapped in the base frame and platform for added stability
- A full coverage finger guard eliminates pinch points between the rotator underside of the rotator ring and the bearings
- Integral maintenance blocks
- EZ Loaders arrive at your facility fully assembled - just add air!
- Easily transported with a fork truck or via optional portability packages
- The EZ Loader is CE marked under the Machinery Directive (2006/42/EC)

Unique Patent-Pending, Self-Contained Pneumatic System Offers Unsurpassed Performance

Hinged Maintenance Bars For Added Safety

EZ-Adjust Knob Provides Up To 1200 lbs Of Capacity Adjustment With the Turn of a Knob

Rollers Are Entrapped In The Base Frame And Platform For Added Stability

The Bishamon EZ-Loader Complies With All Machinery Directive 2006/42/EC Safety **Requirements - And Is CE Approved!** 

|                | EZ Load                    |
|----------------|----------------------------|
| EZ LOADER      | Standard powder coated f   |
| EZ LOADER-E    | FDA compliant powder co    |
| EZ LOADER-SS   | Grade 304 stainless steel  |
| EZ LOADER-2848 | Fixed non-rotating platfor |
| EZ LOADER-3648 | Fixed non-rotating platfor |
|                |                            |