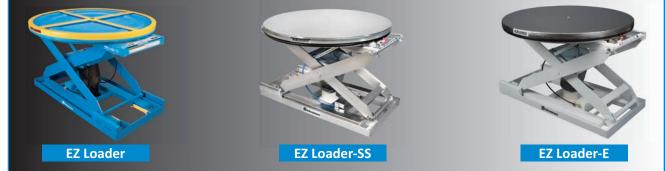

Rollers Are Entrapped In The Base Frame And Platform For Added Stability

The Bishamon EZ-Loader Complies With All Machinery Directive 2006/42/EC Safety **Requirements - And Is CE Approved!** 

|                | EZ Load                    |
|----------------|----------------------------|
| EZ LOADER      | Standard powder coated f   |
| EZ LOADER-E    | FDA compliant powder co    |
| EZ LOADER-SS   | Grade 304 stainless steel  |
| EZ LOADER-2848 | Fixed non-rotating platfor |
| EZ LOADER-3648 | Fixed non-rotating platfor |
|                |                            |

### ler Models

#### finish

- pated finish with stainless solid round top
- with electro-polished finish
- orm 28″ x 48″
- rm 36" x 48"