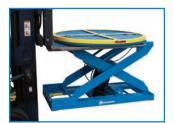

#### **Standard Features**

- Self leveling design automatically keeps the top of the load at a convenient working height to help eliminate bending and improve productivity
- Integral rotator ring helps eliminate reaching and stretching
- Captive air operation eliminates cumbersome mechanical springs and gives more controlled (dampened) movement of the platform
- A three position EZ Adjust knob allows adjustment of the collapsed capacity without changing air pressure
- Secured ball bearing center pivot of the 43" diameter rotator ring provides smooth, even rotation
- Pressure relief valve prevents excess pressure build-up
- Surfaces are phosphatized and powder coated with a high quality polyester for a lasting, durable finish
- Rollers are entrapped in the base frame and platform for added stability
- A full coverage finger guard eliminates pinch points between the rotator underside of the rotator ring and the bearings
- Integral maintenance blocks
- EZ Loaders arrive at your facility fully assembled - just add air!
- Easily transported with a fork truck or via optional portability packages
- The EZ Loader is CE marked under the Machinery Directive (2006/42/EC)

Unique Patent-Pending, Self-Contained Pneumatic System Offers Unsurpassed Performance

Hinged Maintenance Bars For Added Safety

EZ-Adjust Knob Provides Up To 1200 lbs Of Capacity Adjustment With the Turn of a Knob

Rollers Are Entrapped In The Base Frame And Platform For Added Stability

The Bishamon EZ-Loader Complies With All Machinery Directive 2006/42/EC Safety **Requirements - And Is CE Approved!** 

|                | EZ Load                    |
|----------------|----------------------------|
| EZ LOADER      | Standard powder coated f   |
| EZ LOADER-E    | FDA compliant powder co    |
| EZ LOADER-SS   | Grade 304 stainless steel  |
| EZ LOADER-2848 | Fixed non-rotating platfor |
| EZ LOADER-3648 | Fixed non-rotating platfor |
|                |                            |