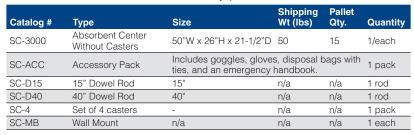

| Catalog # | Туре               | Size             | Shipping<br>Wt (lbs) |   | Qty.   |
|-----------|--------------------|------------------|----------------------|---|--------|
| SC-Cart   | Spill Control Cart | 36 x 18 x 38-3/8 | 180                  | 1 | 1/each |