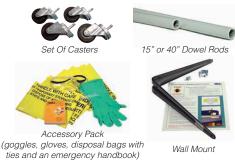

#### **Absorbent Centers**

- Fill with just about any Brady SPC absorbent
- Use as an absorbent deployment station or mobile spill control unit
- Holds up to a 38" roll and full bales of product
  no special refills required!
- Stack two or three to make a cabinet, hang it on the wall, or place it under your workbench
- Optional casters, wall mounting bracket, dowel rods and an accessory pack also available