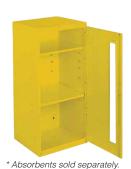

## **Spill Control Cabinet**

- Allows easy access for emergency situations
- 2 fully adjustable shelves
- Durable construction and keyhole slots for wall hanging
- Plexiglas window allows for easy content inventory

| Catalog #  | Туре                  | Size                    | Shipping<br>Wt (lbs) |   | Qty.   |
|------------|-----------------------|-------------------------|----------------------|---|--------|
| SC-Cabinet | Spill Control Cabinet | 19-7/8 x 14-1/4x 32-3/4 | 45                   | 9 | 1/each |