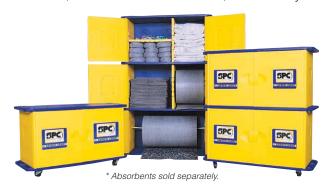

This absorbent center's modular cabinet is designed to hold all of your essential absorbents for storage and easy access so your spill response team can quickly grab the right absorbent for the job. With the ability to hold full cases of SPC absorbent products, there is no special refill required for restocking. Also, because it's modular, customizable and mobile, the size of your absorbent storage is entirely up to you.

#### **Absorbent Centers**

- Fill with just about any Brady SPC absorbent
- Use as an absorbent deployment station or mobile spill control unit
- Holds up to a 38" roll and full bales of product
  no special refills required!
- Stack two or three to make a cabinet, hang it on the wall, or place it under your workbench
- Optional casters, wall mounting bracket, dowel rods and an accessory pack also available