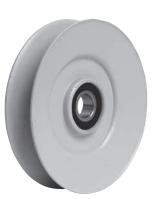

## **Features and Benefits**

- Stamped Steel Idler For Drop-In Replacement of OEM Parts
- Wide Range of O.D.'s: 4.0", 5.0", 6.0", 7.0"
- Bore Sizes Available in 3/8", 1/2" and 17 mm
- Special Seam Weld For Added Strength
- Sealed for Life Ball Bearing
- · Available From Stock

Table No. 1

| PART NO. | DIMENSIONS |            |                   |      |     | Weigh<br>LBS. | RADIAL LOAD CAPACITY IN POUNDS BASED ON 2500<br>HOURS AVERAGE LIFE AT RPM SHOWN |      |      |      |
|----------|------------|------------|-------------------|------|-----|---------------|---------------------------------------------------------------------------------|------|------|------|
|          | O.D.       | *BELT SIZE | В                 | F    | L   | LD3.          | 500                                                                             | 1000 | 2000 | 4000 |
| SIB40    | 4.0        | 5L-B-5V    | .6693/.6690(17MM) | .81  | .47 | 0.61          | 617                                                                             | 483  | 375  | 283  |
| SIB50    | 5.0        | 5L-B-5V-C  | .6693/.6690(17MM) | 1.12 | .47 | 1.1           | 617                                                                             | 483  | 375  | 283  |
| SIB60    | 6.0        | 5L-B-5V-C  | .6693/.6690(17MM) | 1.12 | .47 | 1.42          | 617                                                                             | 483  | 375  | 283  |
| SIB70    | 7.0        | 5L-B-5V-C  | .6693/.6690(17MM) | 1.12 | .47 | 1.95          | 617                                                                             | 483  | 375  | 283  |