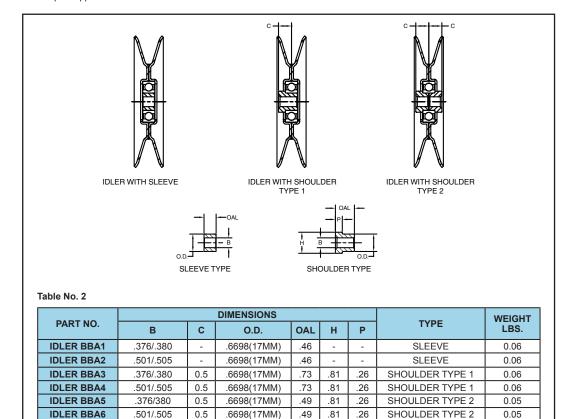

- 1 Bearing Bore Adaptor must be ordered separately. See Table 2 \* The groove will accept wrapped and notched belts.

- Drawings are for reference only.
- Idlers above contain sealed ball bearings.
- Idler sheaves and bearing bore adapters are sold separately.
- See page J-8 for factors to use for Average Life of more or less than 2500 hours.
- Standard Terms and Conditions apply.