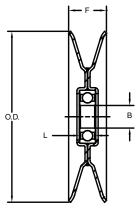

Table No. 1

| PART NO. | DIMENSIONS |            |                   |      |     | Weigh<br>LBS. | RADIAL LOAD CAPACITY IN POUNDS BASED ON 2500<br>HOURS AVERAGE LIFE AT RPM SHOWN |      |      |      |
|----------|------------|------------|-------------------|------|-----|---------------|---------------------------------------------------------------------------------|------|------|------|
|          | O.D.       | *BELT SIZE | В                 | F    | L   | LD3.          | 500                                                                             | 1000 | 2000 | 4000 |
| SIB40    | 4.0        | 5L-B-5V    | .6693/.6690(17MM) | .81  | .47 | 0.61          | 617                                                                             | 483  | 375  | 283  |
| SIB50    | 5.0        | 5L-B-5V-C  | .6693/.6690(17MM) | 1.12 | .47 | 1.1           | 617                                                                             | 483  | 375  | 283  |
| SIB60    | 6.0        | 5L-B-5V-C  | .6693/.6690(17MM) | 1.12 | .47 | 1.42          | 617                                                                             | 483  | 375  | 283  |
| SIB70    | 7.0        | 5L-B-5V-C  | .6693/.6690(17MM) | 1.12 | .47 | 1.95          | 617                                                                             | 483  | 375  | 283  |

- 1 Bearing Bore Adaptor must be ordered separately. See Table 2 \* The groove will accept wrapped and notched belts.

- Drawings are for reference only.
- Idlers above contain sealed ball bearings.
- Idler sheaves and bearing bore adapters are sold separately.
- See page J-8 for factors to use for Average Life of more or less than 2500 hours.
- Standard Terms and Conditions apply.