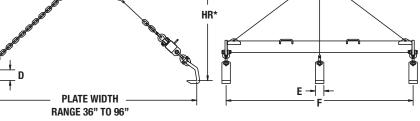

| Model<br>Number | Rated<br>Capac-<br>ity<br>(tons) | Dimensions (inches) |      |     |   |     |    |    | Plate Width (in.) |      | Weight<br>(lbs.) |
|-----------------|----------------------------------|---------------------|------|-----|---|-----|----|----|-------------------|------|------------------|
|                 |                                  | Α                   | В    | C   | D | E   | F  | HR | Min.              | Max. |                  |
| PL-5            | 5                                | 1                   | 3.5  | 6   | 3 | 2.3 | 84 | 58 | 36                | 96   | 185              |
| PL-10           | 10                               | 1.25                | 4.38 | 7.5 | 5 | 3.8 | 84 | 58 | 36                | 96   | 320              |

\* Headroom at maximum plate width.