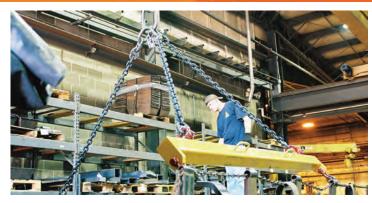

#### **PRODUCT OPERATION**

## Model PL Plate Lifters

When you are handling thick plates one at a time, the Model PL Plate Lifter is the go-to choice. You just get the lifter in position, engage the hooks and lift.