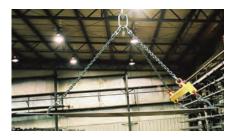

## Model PL Plate Lifters

When you are handling thick plates one at a time, the Model PL Plate Lifter is the go-to choice. You just get the lifter in position, engage the hooks and lift.

#### **Product Features:**

- Rugged-chain rigging
- Heavy-duty plate hooks
- Design allows for easier crane alignment
- Steel spreader stabilizes two hooks
- Complies with ASME standards