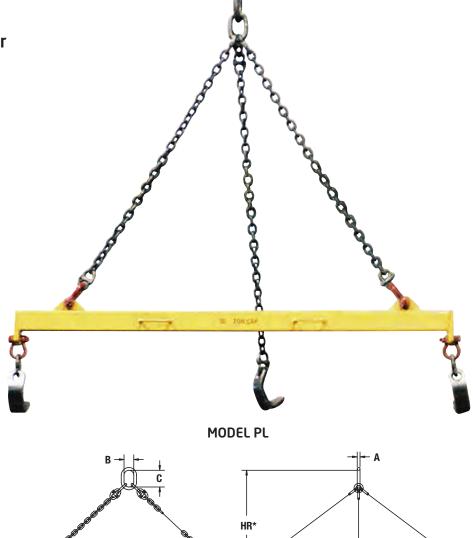

| Model<br>Number | Rated<br>Capac-<br>ity<br>(tons) | Dimensions (inches) |      |     |   |     |    |    | Plate Width (in.) |      | Weight<br>(lbs.) |
|-----------------|----------------------------------|---------------------|------|-----|---|-----|----|----|-------------------|------|------------------|
|                 |                                  | Α                   | В    | C   | D | E   | F  | HR | Min.              | Max. |                  |
| PL-5            | 5                                | 1                   | 3.5  | 6   | 3 | 2.3 | 84 | 58 | 36                | 96   | 185              |
| PL-10           | 10                               | 1.25                | 4.38 | 7.5 | 5 | 3.8 | 84 | 58 | 36                | 96   | 320              |

\* Headroom at maximum plate width.