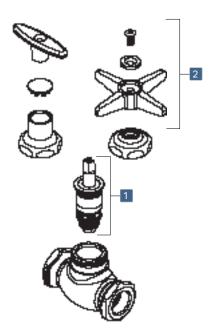

### Cartridges

| Model |                  | Description      |  |
|-------|------------------|------------------|--|
| 4     | Slow Compression |                  |  |
|       | 217-XTLH         | Short stem, left |  |

#### Handles

|   | Model   | Description |   |  |
|---|---------|-------------|---|--|
| 2 | 293-006 | 2-1/4" tee  |   |  |
| 2 | 633     | 3" cross    | × |  |