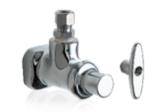

## **Slow Compression** supply stops Series: 45, 442, 1006, 1013, 1017, 1025

- Choice of angle or straight stop design
- Available handle options include 2-1/4" tee or 3" cross
- Slow compression operating cartridge
- Polished chrome finish

# Straight Stops

|           | 1                |         |                 |                 |           |
|-----------|------------------|---------|-----------------|-----------------|-----------|
| Model     | Cartridge        | Handle  | Inlet           | Outlet          | Extension |
| 45-ABCP   | Slow Compression | 633     | 1/2" NPT female | 1/2" NPT female | No        |
| 45-LKABCP | Slow Compression | 293-006 | 1/2" NPT female | 1/2" NPT female | No        |

#### Angle Stops

| Model      | Cartridge        | Handle  | Inlet                 | Outlet                       | Riser |
|------------|------------------|---------|-----------------------|------------------------------|-------|
| 442-LKABCP | Slow Compression | 293-006 | 1/2" NPT female       | 1/2" NPT female              | No    |
| 1006-ABCP  | Slow Compression | 293-006 | 1/2" NPT female       | 1/2" NPT female              | Yes   |
| 1013-ABCP  | Slow Compression | 293-006 | 3/8" NPT female       | 3/8" O.D. female compression | No    |
| 1016-ABCP  | Slow Compression | 293-006 | 3/8" NPT female       | 3/8" O.D. female compression | Yes   |
| 1017-ABCP  | Slow Compression | 293-006 | 1/2" NPT female       | 3/8" O.D. female compression | Yes   |
| 1025-ABCP  | Slow Compression | 293-006 | 5/8" O.D. compression | 3/8" O.D. female compression | No    |