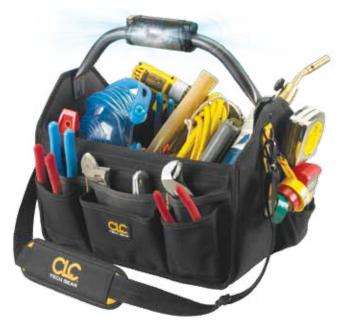

## **BAR HANDLE LIGHT 15" OPEN TOP TOOL CARRIER**

Patent#: 9.101.190

**L234** 

**POCKETS** 

22

Open top tool carrier with 360° rotating 3 level LED lights and ergonomic handle are designed to help you work in low light conditions when you need to complete a project or look inside your tool bag.

## **FEATURES**

- Convenient open compartment for power tools and accessories.
- 6 Multi-use pockets inside and 16 outside to help organize a wide variety of hand tools.
- Base pad feet to help reduce wear
- Padded, adjustable shoulder strap for easy carrying.
- LED light handle can be easily directed at work area or into tool carrier to help identify tools and
- 3 Levels of light output allow adjustment for wide area illumination or close-up
- Light output: 39 Lumens max.

#### A CLOSER LOOK

Swivels to light work area or bag contents.

Ergonomic handle design helps reduce fatigue.

Powered by 2 AAA batteries (included).