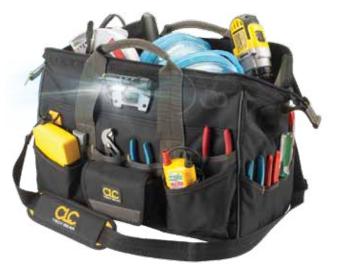

# LIGHTED 14" CLOSED TOP **TOOL BAG**

Patent#: D821,621 and Patent Pending

L230

**POCKETS** 

29

The BigMouth™ tool bag with 3 level LED lights are designed to help you work in low light conditions when you need to complete a project or look inside your tool bag.

# **FEATURES**

- Convenient, integrated 3 level LED light system.
- 11 Multi-use pockets inside and 18 outside to help organize a wide variety of hand tools.
- BigMouth™ design gives easy access to tools and accessories.
- Padded web carrying handles and adjustable shoulder strap.
- LED light can be easily directed at work area or into tool carrier to help identify tools and parts.
- 3 Levels of light output allow adjustment for wide area illumination or close-up
- Light output: 39 Lumens max.