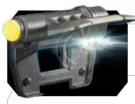

## **BAR HANDLE LIGHT 15" OPEN TOP TOOL CARRIER**

Patent#: 9.101.190

**L234** 

**POCKETS** 

22

Open top tool carrier with 360° rotating 3 level LED lights and ergonomic handle are designed to help you work in low light conditions when you need to complete a project or look inside your tool bag.

#### A CLOSER LOOK

Swivels to light work area or bag contents.

Ergonomic handle design helps reduce fatigue.

Powered by 2 AAA batteries (included).