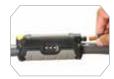

## **BAR HANDLE LIGHT 15" OPEN TOP TOOL CARRIER**

Patent#: 9.101.190

**L234** 

**POCKETS** 

22

Open top tool carrier with 360° rotating 3 level LED lights and ergonomic handle are designed to help you work in low light conditions when you need to complete a project or look inside your tool bag.

#### A CLOSER LOOK

Swivels to light work area or bag contents.

Ergonomic handle design helps reduce fatigue.

Powered by 2 AAA batteries (included).