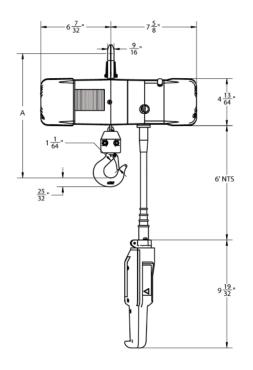

| Capacity<br>(Metric Tons) | Product Code |                                      |          |                                      | Dimensions<br>in. (mm) |      |      |      | Maximum                  | Standard      |         |                 |
|---------------------------|--------------|--------------------------------------|----------|--------------------------------------|------------------------|------|------|------|--------------------------|---------------|---------|-----------------|
|                           | 2-Speed      | 2-Step<br>Infinity Variable<br>Speed | 3-Speed  | 3-Step<br>Infinity Variable<br>Speed | A                      | В    | С    | D    | LIft Speed<br>(ft./min.) | Lift<br>(ft.) | Reeving | Weight<br>(lb.) |
| 250                       | VS0250A1     | VS0250A2                             | VS0250A3 | VS0250A4                             | 11.06                  | 3    | 2.95 | 3.45 | 63                       | 10            | 1       | 26              |
| 300                       | VS0300A1     | VS0300A2                             | VS0300A3 | VS0300A4                             | 11.06                  | 3    | 2.95 | 3.45 | 63                       | 10            | 1       | 26              |
| 500                       | VS0500A1     | VS0500A2                             | VS0500A3 | VS0500A4                             | 11.06                  | 3    | 2.95 | 3.45 | 39                       | 10            | 1       | 26              |
| 550                       | VS0550A1     | VS0550A2                             | VS0550A3 | VS0550A4                             | 11.06                  | 3    | 2.95 | 3.45 | 26                       | 10            | 1       | 26              |
| 600                       | VS0600A1     | VS0600A2                             | VS0600A3 | VS0600A4                             | 11.94                  | 3.58 | 2.36 | 2.87 | 31                       | 10            | 2       | 28              |
| 1000                      | VS1000A1     | VS1000A2                             | VS1000A3 | VS1000A4                             | 11.94                  | 3.58 | 2.36 | 2.87 | 19                       | 10            | 2       | 28              |
| 1100                      | VS1100A1     | VS1100A2                             | VS1100A3 | VS1100A4                             | 11.94                  | 3.58 | 2.36 | 2.87 | 13                       | 10            | 2       | 28              |