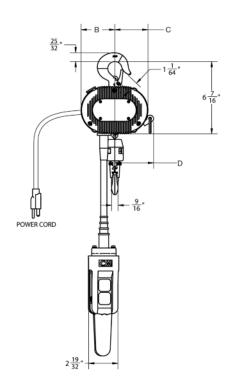

| Capacity<br>(Metric Tons) | Product Code |                                      |          |                                      | Dimensions<br>in. (mm) |      |      |      | Maximum                  | Standard      |         |                 |
|---------------------------|--------------|--------------------------------------|----------|--------------------------------------|------------------------|------|------|------|--------------------------|---------------|---------|-----------------|
|                           | 2-Speed      | 2-Step<br>Infinity Variable<br>Speed | 3-Speed  | 3-Step<br>Infinity Variable<br>Speed | A                      | В    | С    | D    | LIft Speed<br>(ft./min.) | Lift<br>(ft.) | Reeving | Weight<br>(lb.) |
| 250                       | VS0250A1     | VS0250A2                             | VS0250A3 | VS0250A4                             | 11.06                  | 3    | 2.95 | 3.45 | 63                       | 10            | 1       | 26              |
| 300                       | VS0300A1     | VS0300A2                             | VS0300A3 | VS0300A4                             | 11.06                  | 3    | 2.95 | 3.45 | 63                       | 10            | 1       | 26              |
| 500                       | VS0500A1     | VS0500A2                             | VS0500A3 | VS0500A4                             | 11.06                  | 3    | 2.95 | 3.45 | 39                       | 10            | 1       | 26              |
| 550                       | VS0550A1     | VS0550A2                             | VS0550A3 | VS0550A4                             | 11.06                  | 3    | 2.95 | 3.45 | 26                       | 10            | 1       | 26              |
| 600                       | VS0600A1     | VS0600A2                             | VS0600A3 | VS0600A4                             | 11.94                  | 3.58 | 2.36 | 2.87 | 31                       | 10            | 2       | 28              |
| 1000                      | VS1000A1     | VS1000A2                             | VS1000A3 | VS1000A4                             | 11.94                  | 3.58 | 2.36 | 2.87 | 19                       | 10            | 2       | 28              |
| 1100                      | VS1100A1     | VS1100A2                             | VS1100A3 | VS1100A4                             | 11.94                  | 3.58 | 2.36 | 2.87 | 13                       | 10            | 2       | 28              |