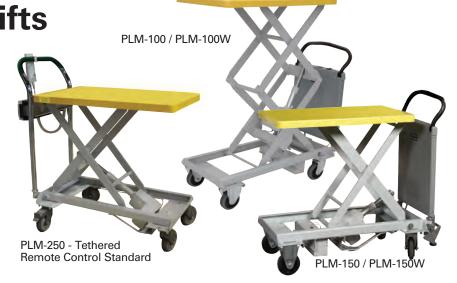

## Raise and Lower Loads at the Touch of a Button

Powered Dandy Lifts build on a 35 year heritage of quality. They lift and lower at the touch of a button providing the ultimate in ergonomics and convenience. Their clean, quiet, user-friendly design make them ideal for high-tech, industrial, retail, and even office environments. Uses include stock rooms, tool rooms, electronic assembly areas, shipping rooms, offices, test stations, maintenance departments, and many more.

High-speed linear actuator for clean, precise positioning

<sup>\*</sup>Except PML-250 which has audible battery discharge alarm

| Dandy<br>Model | Maximum<br>Capacity | Overall<br>Dim. (W x L) | Handle<br>Height | Platform Size<br>(W x L) | Low<br>Height | Vertical<br>Travel | Raised<br>Height | Weight   |
|----------------|---------------------|-------------------------|------------------|--------------------------|---------------|--------------------|------------------|----------|
| PLM-100        | 220 lbs.            | 20" x 40"               | 37.5"            | 20" x 31.5"              | 13"           | 38"                | 51"              | 178 lbs. |
| PLM-100W       | 220 lbs.            | 24" x 42"               | 37.5"            | 24" x 36"                | 13"           | 38"                | 51"              | 192 lbs. |
| PLM-150        | 330 lbs.            | 20" x 40"               | 37.5"            | 20" x 31.5"              | 14.75"        | 18.5"              | 33.25"           | 151 lbs. |
| PLM-150W       | 330 lbs.            | 24" x 42"               | 37.5"            | 24" x 36"                | 14.75"        | 18.5"              | 33.25"           | 166 lbs. |
| PLM-250        | 500 lbs.            | 20" x 37.5"             | 37.5"            | 20" x 31.5"              | 14.25"        | 18.25"             | 32.5"            | 160 lbs. |