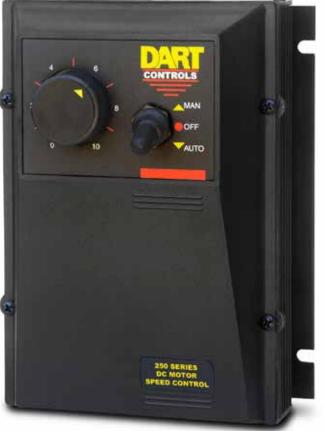

## 253 Series

The 253 Series offers superb flexibility, reliability, and value. A general purpose, economical drive rated to 2HP, the 253 Series is our top-selling enclosed drive. Where most other drives require options to include soft start adjustment, AC line fuse protection and additional heat sink to handle higher HP motors, these are all included in every 253G model as standard features. Reliability is enhanced from the use of a rugged packaged power bridge. Chassis or NEMA 4/12 enclosure styles are available. Many options further extend the 253's capabilities.