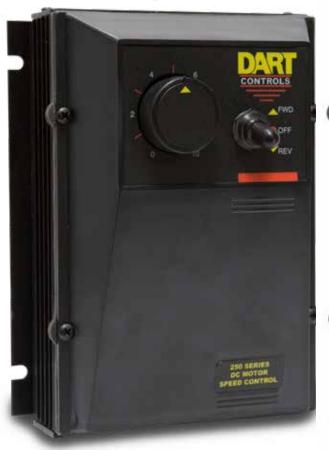

## 253 Series

The 253 Series offers superb flexibility, reliability, and value. A general purpose, economical drive rated to 2HP, the 253 Series is our top-selling enclosed drive. Where most other drives require options to include soft start adjustment, AC line fuse protection and additional heat sink to handle higher HP motors, these are all included in every 253G model as standard features. Reliability is enhanced from the use of a rugged packaged power bridge. Chassis or NEMA 4/12 enclosure styles are available. Many options further extend the 253's capabilities.