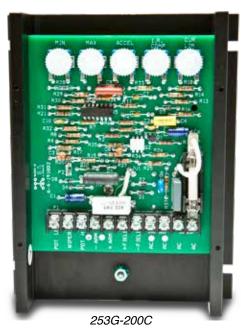

## 253 Series

The 253 Series offers superb flexibility, reliability, and value. A general purpose, economical drive rated to 2HP, the 253 Series is our top-selling enclosed drive. Where most other drives require options to include soft start adjustment, AC line fuse protection and additional heat sink to handle higher HP motors, these are all included in every 253G model as standard features. Reliability is enhanced from the use of a rugged packaged power bridge. Chassis or NEMA 4/12 enclosure styles are available. Many options further extend the 253's capabilities.