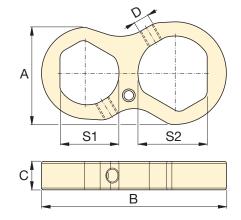

## **▼ SELECTION CHART BACK-UP SPANNERS**

| Hexagon Sizes (A/F)  |                      | Model<br>Number | Dimensions (in) |      |     |     | Wt.  |
|----------------------|----------------------|-----------------|-----------------|------|-----|-----|------|
| <b>S1 to S2</b> (in) | <b>S1 to S2</b> (mm) |                 | Α               | В    | С   | D   | (lb) |
| 11/16 - 11/4"        | 27 - 32              | BUS 01          | 2.0             | 3.9  | 0.6 | M8  | 0.7  |
| 17/16 - 15/8"        | 36 - 41              | BUS 02          | 2.4             | 4.7  | 0.6 | M8  | 0.9  |
| 113/16 - 2"          | 46 - 50              | BUS 03          | 3.0             | 5.6  | 0.8 | M8  | 1.3  |
| 23/16 - 23/8"        | 55 - 60              | BUS 04          | 3.5             | 6.5  | 0.8 | M12 | 1.8  |
| 2%16 - 23/4"         | 65 - 70              | BUS 05          | 3.9             | 7.5  | 1.0 | M16 | 2.2  |
| 215/16 - 31/8"       | 75 - 80              | BUS 06          | 4.4             | 8.4  | 1.0 | M16 | 2.9  |
| 3½ - 3¾"             | _                    | BUS 07          | 5.3             | 10.1 | 1.2 | M20 | 4.9  |
| 41/4 - 45/8"         | -                    | BUS 08          | 6.4             | 12.2 | 1.2 | M20 | 7.3  |
| _                    | 85 - 90              | BUS 09          | 5.0             | 9.5  | 1.0 | M16 | 3.7  |
| 33/4 - 315/16"       | 95 - 100             | BUS 10          | 5.4             | 10.5 | 1.2 | M20 | 5.1  |
| 41/8 - 415/16"       | 105 - 110            | BUS 11          | 6.0             | 11.7 | 1.2 | M20 | 6.8  |
| -                    | 115 - 120            | BUS 12          | 6.5             | 12.6 | 1.2 | M20 | 7.7  |