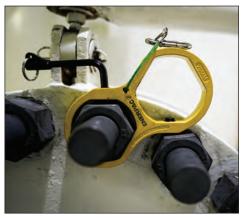

## **Back-Up Spanner for Torque Wrenches**

▼ BUS03 Back-Up Spanner (safety cable not shown)

- Hands free solution improves operator safety
- Eliminates the need for flogging spanners
- Speeds up the bolting process
- Includes safety cable with quick-connect carabiner's, stainless steel tethers and secure Allen-key fixings
- Won't lock on during operations
- Spark free
- Two hexagon sizes in one tool

The Back-Up Spanners have been specifically designed to prevent them from locking onto the nut during bolt torqueing operations. They fit easily onto the back nut and prevent it from turning during make up or break out of bolted joints.

▼ Enerpac Back-Up Spanners to be used to stop back nut from turning during make up or break out.