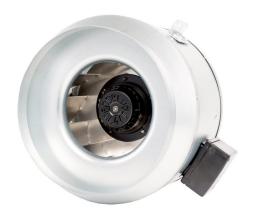

## **FKD 12 Mixed Flow Fan**

12" inline duct fan w/metal housing, 120V, 1~

Item #: 40016

Variant: 115V 1~ 60Hz

This mixed-flow series inline duct fan combines the high airflow of axial fans with the high static pressure characteristics of backward curved impellers. This inline fan is an excellent choice for exhaust or supply applications where high static pressures need to be overcome.

The housing is manufactured from galvanized steel for corrosion resistance. The fan uses external rotor motors with a mixed flow impeller that reduces the external dimensions of the fans. General application examples include offices & commercial bathrooms, hospitals, beauty salons, veterinary clinics, and residential applications such as kitchen range hood exhausts.