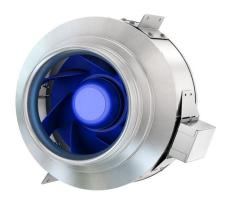

## **FKD 12 XL Mixed Flow Fan**

12" inline duct fan w/metal housing, 120V, 1~

Item #: 498327

Variant: 115V 1~ 60Hz

This mixed-flow series inline duct fan combines the high airflow of axial fans with the high static pressure characteristics of backward curved impellers. This inline fan is an excellent choice for exhaust or supply applications where high static pressures need to be overcome.

- Mixed-flow impeller enabling high static pressure
- · Simplified lever-action, quick wiring terminals
- Built-in thermal overload protection with automatic reset
- · Galvanized steel housing
- Operable in air stream temperatures up to 140°F
- UL, CSA, HVI, and AMCA Air & Sound certified
- · Comes with fan brackets for quick & easy installation
- · Limited five-year warranty

The housing is manufactured from galvanized steel for corrosion resistance. The fan uses external rotor motors with a mixed flow impeller that reduces the external dimensions of the fans. General application examples include offices & commercial bathrooms, hospitals, beauty salons, veterinary clinics, and residential applications such as kitchen range hood exhausts.