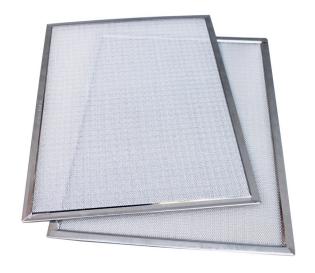

## Filter, MERV3, 200 cfm, Repl.kit

Washable Alu mesh MERV3 filter kit,200 cfm,2 pcs,11.5"x15" ltem #: 40327

- MERV3 filter replacement kit
- For improved air quality upgrade to MERV8

Replacement filter kit features 2 washable aluminum mesh filters with MERV3 rating. The filters will collect insects, debris, lint, carpet fibers. With normal usage, it is recommended that you vacuum clean the filter every 3 months and replace as needed. This filter was originally included with your product. To give some boost to your home's air quality, consider a MERV8 filter.