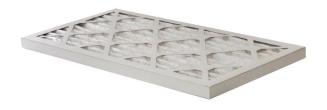

## Filter, MERV13, FB6, Repl.kit

MERV13 filter for FB6, 1 pc, 9.5"x19.5"

Item #: 40390

This MERV13 pleated air filter features material with up 98% arrestance percentage. The filter will collect up to 90% particles of 3-10 microns as legionella, milled flour, welding fumes, pollen, bacteria, pet dander, and mold spores.

Replacing the filter in the FB6 filter box is a great way to keep your ventilation system running smoothly while ensuring you get the fresh indoor air you deserve.

With normal usage, it is recommended that you change this filter every other month.

FBRF6 includes 1 replacement MERV13 filter. Suitable for FB6 Filter box.