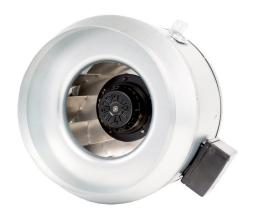

## FKD 12 230V Mixed Flow Fan

12" inline duct fan w/metal housing, 230V, 1~

Item #: 40470

Variant: 230V 1~ 60Hz

This mixed-flow series inline duct fan combines the high airflow of axial fans with the high static pressure characteristics of backward curved impellers. This inline fan is an excellent choice for exhaust or supply applications where high static pressures need to be overcome.

- Mixed-flow impeller enabling high static pressure
- · Built-in thermal overload protection with automatic reset
- · Galvanized steel housing
- Operable in air stream temperatures up to 140°F
- UL, CSA, HVI, and AMCA Air & Sound certified
- Comes with fan brackets for quick & easy installation
- · Limited five-year warranty

The housing is manufactured from galvanized steel for corrosion resistance. The fan uses external rotor motors with a mixed flow impeller that reduces the external dimensions of the fans. General application examples include offices & commercial bathrooms, hospitals, beauty salons, veterinary clinics, and residential applications such as kitchen range hood exhausts.