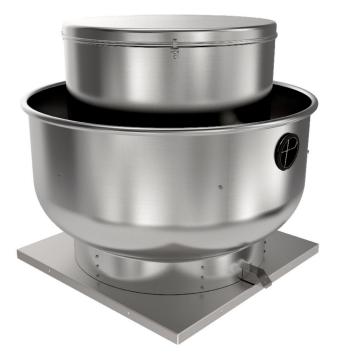

## 5BDU13BB-A Upblast Roof Fan

13" Belt Drive Upblast Roof Fan, 1/4 HP, 115/230v, 1~ Item #: 46803 Variant: 230V 1~ 60Hz

All ventilators are listed UL 705 for electrical and UL 762 for restaurant exhaust in USA only

- Models 5DBU10 5BDU24 are suitable for wall application
- · Inlet temperatures up to 300°F
- · Fully welded windband
- Externally cooled motor compartment
- AMCA and cULus certified

Belt-drive upblast ventilators are designed for roof mounted exhaust of commercial and industrial buildings. There models are both for roof and wall application (except 5BDU30 and 5BDU36). Durable spun aluminum construction with steel support braces. Backward inclined aluminum fan wheel. Motor and wheel are easily detachable without removing ventilator from curb. Permanently lubricated ball bearings (5BDU10 - 5BDU13) and regreasable pillow block bearings (5BDU15 - 5BDU24).