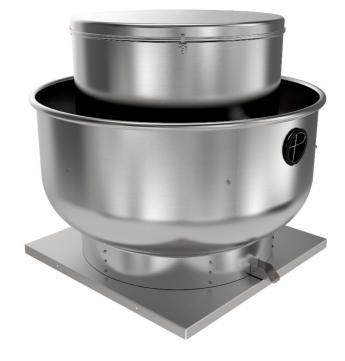

## **5BDU15DB-A Upblast Roof Fan**

15" Belt Drive Upblast Roof Fan, 1/2 HP, 115/230v, 1~

Item #: 46809

Variant: 230V 1~ 60Hz

- All ventilators are listed UL 705 for electrical and UL 762 for restaurant exhaust in USA only
- Models 5DBU10 5BDU24 are suitable for wall application
- Inlet temperatures up to 300°F
- Fully welded windband
- Externally cooled motor compartment
- AMCA and cULus certified

Belt-drive upblast ventilators are designed for roof mounted exhaust of commercial and industrial buildings. There models are both for roof and wall application (except 5BDU30 and 5BDU36). Durable spun aluminum construction with steel support braces. Backward inclined aluminum fan wheel. Motor and wheel are easily detachable without removing ventilator from curb. Permanently lubricated ball bearings (5BDU10 - 5BDU13) and regreasable pillow block bearings (5BDU15 - 5BDU24).