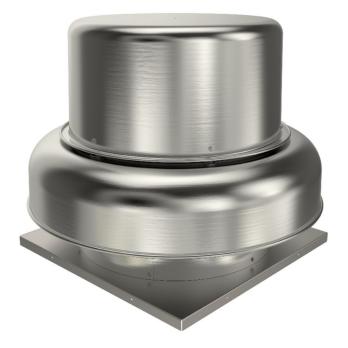

## 5BDD13BB-A Downblast Roof Fan

13" Belt Drive Downblast Roof Fan, 1/4 HP, 115/230v, 1~ Item #: 46903

- All ventilators are UL 705 Standard listed
- Durable spun aluminum construction with steel support braces
- Inlet temperatures up to 170°F
- Backward inclined aluminum fan wheel
- · Equipped with a built-in bird screen to protect discharge
- Externally cooled motor compartment

Roof mounted belt drive downblast ventilators are designed to exhaust air out of commercial and industrial buildings. All models are for roof mounting only. Motor and wheel are easily detachable without removing ventilator from curb. Permanently lubricated ball bearings (5BDD10 -5BDD13) and regreasable pillow block bearings (5BDD15 - 5BDD24). Welded curb cap corners eliminate water entry into ducts or building. Ball bearing motors and variable pitch drives are packed separately when ordered with ventilators.