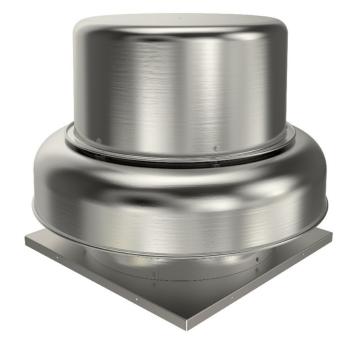

## 5BDD15DB-A Downblast Roof Fan

15" Belt Drive Downblast Roof Fan, 1/2 HP, 115/230v, 1~

Item #: 46909

Variant: 120V 1~ 60Hz

- · All ventilators are UL 705 Standard listed
- Durable spun aluminum construction with steel support braces
- Inlet temperatures up to 170°F
- Backward inclined aluminum fan wheel
- Equipped with a built-in bird screen to protect discharge
- Externally cooled motor compartment

Roof mounted belt drive downblast ventilators are designed to exhaust air out of commercial and industrial buildings. All models are for roof mounting only. Motor and wheel are easily detachable without removing ventilator from curb. Permanently lubricated ball bearings (5BDD10 - 5BDD13) and regreasable pillow block bearings (5BDD15 - 5BDD24). Welded curb cap corners eliminate water entry into ducts or building. Ball bearing motors and variable pitch drives are packed separately when ordered with ventilators.