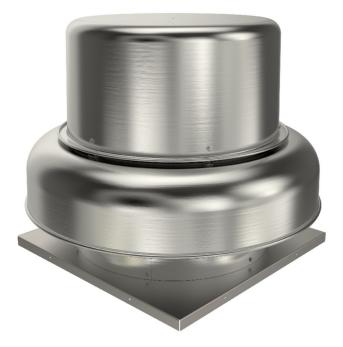

## 5BDD20GB-A Downblast Roof Fan

20" Belt Drive Downblast Roof Fan, 1.5 HP, 115/230v, 1~ Item #: 46939 Variant: 120V 1~ 60Hz

- All ventilators are UL 705 Standard listed
- Durable spun aluminum construction with steel support braces
- Inlet temperatures up to 170°F
- Backward inclined aluminum fan wheel
- · Equipped with a built-in bird screen to protect discharge
- Externally cooled motor compartment

Roof mounted belt drive downblast ventilators are designed to exhaust air out of commercial and industrial buildings. All models are for roof mounting only. Motor and wheel are easily detachable without removing ventilator from curb. Permanently lubricated ball bearings (5BDD10 -5BDD13) and regreasable pillow block bearings (5BDD15 - 5BDD24). Welded curb cap corners eliminate water entry into ducts or building. Ball bearing motors and variable pitch drives are packed separately when ordered with ventilators.