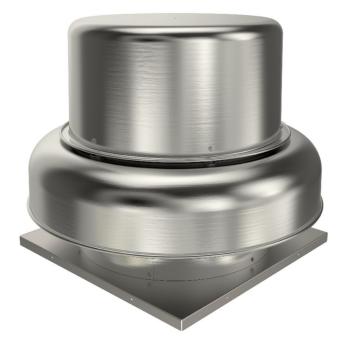

## 5BDD24FB-A Downblast Roof Fan

24" Belt Drive Downblast Roof Fan, 1 HP, 120/230V, 1~ Item #: 46947

All ventilators are UL 705 Standard listed

- Durable spun aluminum construction with steel support braces
- Inlet temperatures up to 170°F
- Backward inclined aluminum fan wheel
- · Equipped with a built-in bird screen to protect discharge
- Externally cooled motor compartment

Roof mounted belt drive downblast ventilators are designed to exhaust air out of commercial and industrial buildings. All models are for roof mounting only. Motor and wheel are easily detachable without removing ventilator from curb. Permanently lubricated ball bearings (5BDD10 -5BDD13) and regreasable pillow block bearings (5BDD15 - 5BDD24). Welded curb cap corners eliminate water entry into ducts or building. Ball bearing motors and variable pitch drives are packed separately when ordered with ventilators.