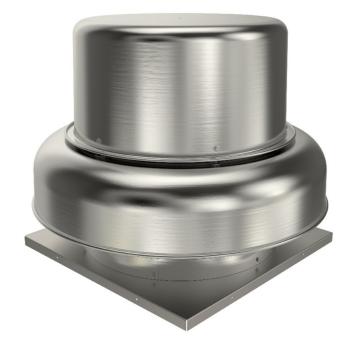

## 5BDD24HX-A Downblast Roof Fan

24" Belt Drive Downblast Roof Fan, 2 HP, 208-220/460v, 3~

Item #: 46951

Variant: 230V 3~ 60Hz

- · All ventilators are UL 705 Standard listed
- Durable spun aluminum construction with steel support braces
- Inlet temperatures up to 170°F
- Backward inclined aluminum fan wheel
- Equipped with a built-in bird screen to protect discharge
- Externally cooled motor compartment

Roof mounted belt drive downblast ventilators are designed to exhaust air out of commercial and industrial buildings. All models are for roof mounting only. Motor and wheel are easily detachable without removing ventilator from curb. Permanently lubricated ball bearings (5BDD10 - 5BDD13) and regreasable pillow block bearings (5BDD15 - 5BDD24). Welded curb cap corners eliminate water entry into ducts or building. Ball bearing motors and variable pitch drives are packed separately when ordered with ventilators.