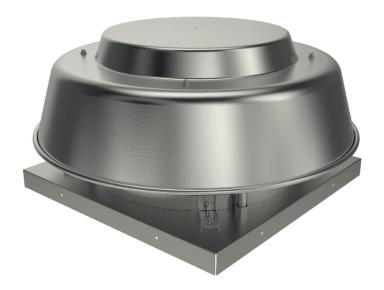

## **5ADE16EA Axial Exh Roof Fan**

16" Dir Drive Axial Roof Exh Fan, 2,767 cfm, 3/4 HP, 120V

Item #: 47246

Variant: 115V 1~ 60Hz

- · All ventilators are UL 705 Standard listed
- Inlet temperatures up to 140°F
- Junction box mounted in motor compartment
- Built-in bird screen to protect discharge and ensure safe operation
- Externally cooled motor compartment
- Speed controllable

Direct-drive axial roof ventilators are designed for use in applications requiring the steady exhaust of air under low to moderate static pressures. All models are manufactured from durable spun aluminum; venturi, inlet and supports are galvanized. Blades are made from stamped aluminum. Ventilators are wall mountable.