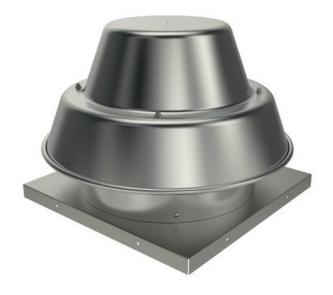

## 5DDD12CA w/BS D/blast Roof Fan

12.25" Direct Drive Downblast, 1/3 HP, 1720 RPM, 120V w/BS

Item #: 47392

Variant: 115V 1~ 60Hz

- · All ventilators are UL 705 Standard listed
- One-piece removable exhaust hood
- Inlet temperatures up to 170°F
- Backward inclined aluminum fan wheel
- Equipped with a built-in bird screen to protect discharge
- Externally cooled motor compartment

## **Application**

Direct-drive downblast ventilators are designed for use where steady exhaust ventilation is needed under low to moderate static pressure conditions. Ventilators can be mounted on the roof or wall.

## Design

All models are equipped with a backward inclined aluminum fan wheel and a speed controllable motor.