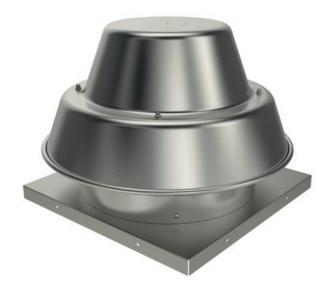

## 5DDD15CA w/BS D/blast Roof Fan

15.5" Direct Drive Downblast, 1/3 HP, 1145 RPM, 120V, w/BS

Item #: 47399

Variant: 115V 1~ 60Hz

- · All ventilators are UL 705 Standard listed
- · One-piece removable exhaust hood
- Inlet temperatures up to 170°F
- Backward inclined aluminum fan wheel
- Equipped with a built-in bird screen to protect discharge
- Externally cooled motor compartment

## **Application**

Direct-drive downblast ventilators are designed for use where steady exhaust ventilation is needed under low to moderate static pressure conditions. Ventilators can be mounted on the roof or wall.

## Design

All models are equipped with a backward inclined aluminum fan wheel and a speed controllable motor.