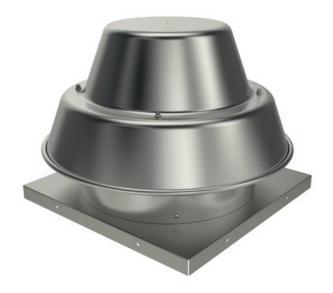

## 5DDD16DB w/BS D/blast Roof Fan

16.5" Direct Drive Downblast, 1/2 HP, 1140 RPM, 120V, w/BS

Item #: 47401

Variant: 115V 1~ 60Hz

- · All ventilators are UL 705 Standard listed
- · One-piece removable exhaust hood
- Inlet temperatures up to 170°F
- Backward inclined aluminum fan wheel
- Equipped with a built-in bird screen to protect discharge
- Externally cooled motor compartment

## **Application**

Direct-drive downblast ventilators are designed for use where steady exhaust ventilation is needed under low to moderate static pressure conditions. Ventilators can be mounted on the roof or wall.

## Design

All models are equipped with a backward inclined aluminum fan wheel and a speed controllable motor.