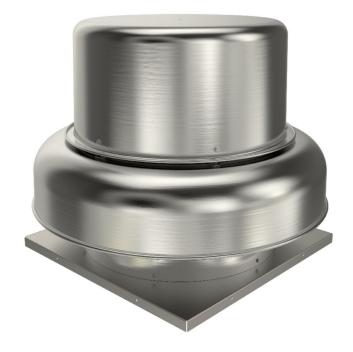

## 5BDD20 Shell

20" Belt Drive Downblast Fan Shell, LMD (Shell Only)

Item #: 49816 Variant: 1.5 hp

This is a **SHELL** product. Compatible motors and drive-packs can be found in the accessories tab.

- All ventilators are UL 705 Standard listed
- Durable spun aluminum construction with steel support braces
- Inlet temperatures up to 170°F
- Backward inclined aluminum fan wheel
- Equipped with a built-in bird screen to protect discharge
- Externally cooled motor compartment

Roof mounted belt drive downblast ventilators are designed to exhaust air out of commercial and industrial buildings. All models are for roof mounting only. Motor and wheel are easily detachable without removing ventilator from curb. Permanently lubricated ball bearings (5BDD10 - 5BDD13) and regreasable pillow block bearings (5BDD15 - 5BDD24). Welded curb cap corners eliminate water entry into ducts or building. Ball bearing motors and variable pitch drives are packed separately when ordered with ventilators.