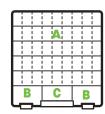

T9100 6990TE

Slim Super Satchel™

1 Compartment (L x W)

**T9101** 6998TE

Slim Super Satchel™

8 Compartments (L x W):

 $\triangle$  = 13-1/8" x 6-2.0" (33.34 x 5.08 cm),

B = 3-3/4" x 3.0" (9.53 x 7.62 cm),

C = 5-1/2" x 2-3/4" (13.97 x 6.99 cm)

**T9101AT** 6999TE

Slim Super Satchel™ w/Anti-Tarnish

8 Compartments (L x W):

 $\triangle = 13-1/8$ " x 6-2.0" (33.34 x 5.08 cm),

 $\mathbf{B} = 3-3/4$ " x 3.0" (9.53 x 7.62 cm),