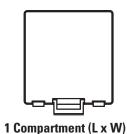

T9100 6990TE

Slim Super Satchel™

1 Compartment (L x W)

**T9101** 6998TE

Slim Super Satchel™

8 Compartments (L x W):

 $\triangle$  = 13-1/8" x 6-2.0" (33.34 x 5.08 cm),

B = 3-3/4" x 3.0" (9.53 x 7.62 cm),