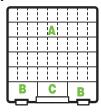

C = 5-1/2" x 2-3/4" (13.97 x 6.99 cm)

**T9101AT** 6999TE

Slim Super Satchel™ w/Anti-Tarnish

8 Compartments (L x W):

 $\triangle = 13-1/8$ " x 6-2.0" (33.34 x 5.08 cm),

 $\mathbf{B} = 3-3/4$ " x 3.0" (9.53 x 7.62 cm),

C = 5-1/2" x 2-3/4" (13.97 x 6.99 cm)

**T9001** 6991TE

**Deep Super Satchel**<sup>™</sup>

\* Please Note: additional divider packs sold separately on (page 7)

| MODEL # | STOCK # | DESCRIPTION                                                            | DIMENS. (INSIDE: L x W x D)                             | DIMENSIONS (OUTSIDE: L x W x D)                     | DIVIDERS #     | BULK ORDER # | PACKED |
|---------|---------|------------------------------------------------------------------------|---------------------------------------------------------|-----------------------------------------------------|----------------|--------------|--------|
| T9100   | 6990TE  | 1 Compartment with Black Latches                                       | 13-1/8" x 13-1/8" x 1-3/4"<br>(33.34 x 33.34 x 4.45 cm) | 14.0" x 15.0" x 2.0"<br>(35.56 x 38.10 x 5.08 cm)   | •              | -            | 6/ctn  |
| T9101   | 6998TE  | 8 Compartments, Black Latches and 20 Removable Dividers*               | 13-1/8" x 13-1/8" x 1-3/4"<br>(33.34 x 33.34 x 4.45 cm) | 14.0" x 15.0" x 2.0"<br>(35.56 x 38.10 x 5.08 cm)   | 5712DP         | 601365       | 6/ctn  |
| T9101AT | 6999TE  | 8 Compartments, Silver Latches and 20 Removable Anti-Tarnish Dividers* | 13-1/8" x 13-1/8" x 1-3/4"<br>(33.34 x 33.34 x 4.45 cm) | 14.0" x 15.0" x 2.0"<br>(35.56 x 38.10 x 5.08 cm)   | 5812 <b>DP</b> | •            | 6/ctn  |
| T9001   | 6991TE  | 1 Compartment w/Black<br>Handle & Latches                              | 13-1/8" x 13-1/8" x 3.0"<br>(33.34 x 33.34 x 7.62 cm)   | 14.0" x 15.0" x 3-1/2"<br>(35.56 x 38.10 x 8.89 cm) |                | -            | 6/ctn  |