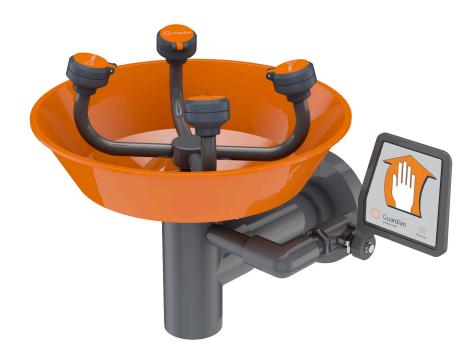

G1792 WideArea™ Eye/Face Wash, Wall Mounted, All-PVC Construction

**Application:** WideArea<sup>™</sup> eye/face wash for wall mounting. Constructed entirely in PVC and PVC-coated brass. Ideal for use in industrial environments where harsh acids or caustics are present. Four GS-Plus™ spray-type outlet heads deliver a flood of water over a wide area of coverage for complete rinsing of eyes and face.

**Spray Head Assembly:** Four GS-Plus™ spray heads. Each head has a "flip top" dust cover, internal flow control and filter to remove impurities from the water flow.

**Valve:** 1/2" IPS PVC-coated brass stay-open ball valve. Valve is US-made with chrome plated brass ball and PTFE seals.

**Bowl:** 11-3/4" diameter orange ABS plastic. Mounting: Heavy duty PVC wall bracket.

**Supply:** 1/2" NPT female inlet.

Waste: 1-1/2" socket weld female outlet. Sign: ANSI-compliant identification sign.