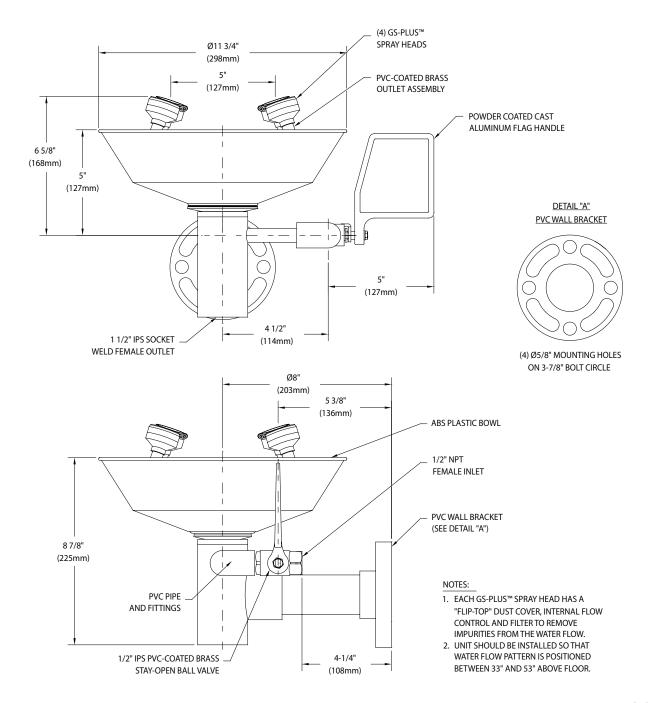

**Spray Head Assembly:** Four GS-Plus™ spray heads. Each head has a "flip top" dust cover, internal flow control and filter to remove impurities from the water flow.

**Valve:** 1/2" IPS PVC-coated brass stay-open ball valve. Valve is US-made with chrome plated brass ball and PTFE seals.

**Bowl:** 11-3/4" diameter orange ABS plastic. Mounting: Heavy duty PVC wall bracket.

**Supply:** 1/2" NPT female inlet.

Waste: 1-1/2" socket weld female outlet. Sign: ANSI-compliant identification sign.

Quality Assurance: Unit is completely assembled and water

tested prior to shipment.