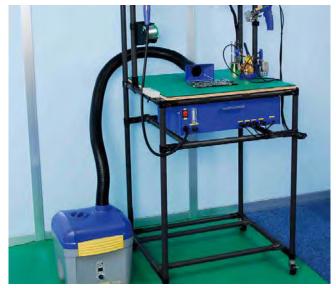

#### Movement of smoke is affected by the surrounding environment

If the duct is mounted at an angle above the workpiece, it is affected by air conditioning.

difficult to see the workpiece.

Recommended angle

Duct is mounted on the worktable to provide excellent suction performance.

1: No.A5035

2: No.A5036 3: No.B5146

4: No.A5037 5: No.B5147

If the duct is mounted directly above, it can be