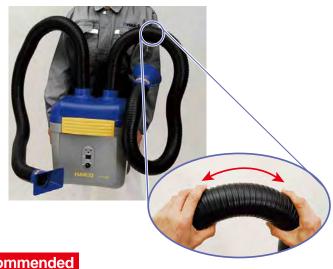

31            |                       | Previous model<br>(HAKKO 421) |                       |
|--------|-----------------------|-----------------------|-------------------------------|-----------------------|
|        | Noise level<br>dB (A) | Air volume<br>m³/min. | Noise level<br>dB (A)         | Air volume<br>m³/min. |
| HIGH   | 53                    | 4.7                   |                               |                       |
| MEDIUM | 50                    | 3.7                   | 60*                           | 3.2*                  |
| LOW    | 44                    | 2.8                   |                               |                       |

\*Values measured when the unit was used with a 60 Hz power supply.

### Flexible ducts and compact body for perfect placement



#### Movement of smoke is affected by the surrounding environment



If the duct is mounted at an angle above the workpiece, it is affected by air conditioning.

difficult to see the workpiece.

Recommended angle

Duct is mounted on the worktable to provide excellent suction performance.

## **Freestanding ducts**



Perfect placement provides suction where you need it.

| Option   |                                    |                         |  |  |  |
|----------|------------------------------------|-------------------------|--|--|--|
| Part No. | Name                               | Specifications          |  |  |  |
| C1571    | Duct Set                           | With rectangular nozzle |  |  |  |
| C1572    | Duct Set                           | With round nozzle       |  |  |  |