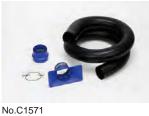

## **Freestanding ducts**

Perfect placement provides suction where you need it.

| Option   |                                    |                         |  |  |  |
|----------|------------------------------------|-------------------------|--|--|--|
| Part No. | Name                               | Specifications          |  |  |  |
| C1571    | Duct Set                           | With rectangular nozzle |  |  |  |
| C1572    | Duct Set                           | With round nozzle       |  |  |  |
| A5035    | Sub-filter                         | For FA-431, set of 5    |  |  |  |
| A5036    | Sub-filter for rectangular nozzle  | For FA-431, set of 20   |  |  |  |
| A5037    | Sub-filter for round nozzle        | For FA-431, set of 20   |  |  |  |
| B5146    | Filter case for rectangular nozzle | For FA-431              |  |  |  |
| B5147    | Filter case for round nozzle       | For FA-431              |  |  |  |